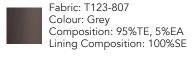

Fabric: T123-807 Colour: Grey

Composition: 95%TE, 5%EA Lining Composition: 100%VI

PANT P009

A straight leg trousers with slightly wide leg and side pockets. All our trousers come with a beautiful contrast interior trim, and trousers hems are always hand finished.

Fabric: T123-807 Colour: Grey Composition: 95%TE, 5%EA Lining Composition: 100%VI

Fabric: T048-102 Colour: Checks/BW Composition: 100%WV Lining Composition: 100%VI

Fabric: T124-808 Colour: Brown

Composition: 96%VI, 4%EA Lining Composition: 100%VI