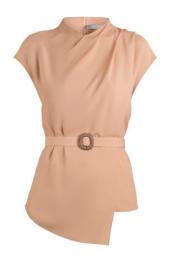

#### BLOUSES CHERRY BLOSSOM SPIRIT SS21

BLOUSE C048

Crafted from the most luxurious fluid fabrics, this blouse is artfully draped to shape and flatter the figure. The gently gathered overlay is fixed at the shoulder but left to hang loose at the body for a more fluid fit, and it can be worn with or without the waist-cinching raffia-buckled belt. The elegant high neck and cap sleeves, which add extra coverage at the arms, are a masterful take on proportion-play. Wear it with tapered trousers for work, swapping to slim jeans and statement earrings after-dark.