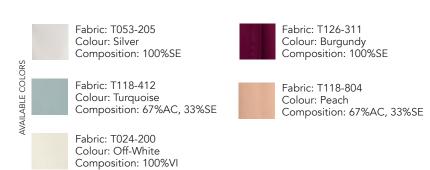

Fabric: T118-412

Colour: Turquoise

Fabric: T053-205

Composition: 100%SE

Colour: Silver

Composition: 67%AC, 33%SE

Lining Composition: 100%SE

Lining Composition: 100%SE

Fabric: T053-205 Colour: Silver Composition: 100%SE

Fabric: T024-200 Colour: Off-White Composition: 100%SE

Fabric: T118-412 Colour: Turquoise Composition: 67%AC, 33%SE

Fabric: T118-804 Colour: Peach Composition: 67%AC, 33%SE

Fabric: T116-309 Colour: Print Peach Floral Composition: 100%SE

Fabric: T024-200 Colour: Off-White Composition: 100%VI

Fabric: T118-804

Fabric: T118-412 Colour: Turquoise Composition: 67%AC, 33%SE

Colour: Peach Composition: 67%AC, 33%SE

Fabric: T118-804 Colour: Peach Composition: 67%AC, 33%SE

Fabric: T024-200 Colour: Off-White Composition: 100%VI

Fabric: T118-412 Colour: Turquoise

Composition: 67%AC, 33%SE

**BLOUSE C049** 

Finished with puff sleeves and a gently draped cowl neck, this blouse is the perfect blend of feminine and sophisticated. The sumptuous fabric and fluid cut make it effortless to wear, while still being endlessly elegant. It captures the spirit of our Cherry Blossom collection perfectly, as it will remain both fresh and enduring in your capsule closet, year after year. Wear it with statement earrings, tapered trousers and kitten heels.

Fabric: T118-804 Colour: Peach Composition: 67%AC, 33%SE

Fabric: T126-311 Colour: Burgundy Composition: 100%SE

Fabric: T118-412 Colour: Turquoise Composition: 67%AC, 33%SE

Fabric: T024-200 Colour: Off-White Composition: 100%VI

Fabric: T126-311 Colour: Burgundy Composition: 100%SE

Fabric: T118-804 Colour: Peach Composition: 67%AC, 33%SE

Fabric: T118-412 Colour: Turquoise Composition: 67%AC, 33%SE

Fabric: T024-200 Colour: Off-White Composition: 100%VI