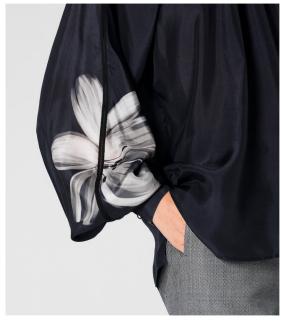

**BLOUSE C023** 

Our iconic printed silk blouse. Printed in a BYLUMA proprietary floral design on 100% habotai sheer silk. The white flower is printed on the front and makes a beautiful details on the sleeve. With gentle lace detail creating the raglan sleeve effect. High collar and buttoned from the back. Hand finished sleeves and wrist bands. The back and front have identical shape and size allowing wearing the back plain black side to the front as well, leaving the teardrop opening