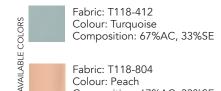

Fabric: T053-205 Colour: Silver Composition: 100%SE

Fabric: T024-200 Colour: Off-White Composition: 100%SE

Fabric: T118-412 Colour: Turquoise Composition: 67%AC, 33%SE

Fabric: T118-804 Colour: Peach Composition: 67%AC, 33%SE

Fabric: T116-309 Colour: Print Peach Floral Composition: 100%SE

Fabric: T024-200 Colour: Off-White Composition: 100%VI

Fabric: T118-804

Fabric: T118-412 Colour: Turquoise Composition: 67%AC, 33%SE

Colour: Peach Composition: 67%AC, 33%SE

Fabric: T118-804 Colour: Peach Composition: 67%AC, 33%SE

Fabric: T024-200 Colour: Off-White Composition: 100%VI

Fabric: T118-412 Colour: Turquoise

Composition: 67%AC, 33%SE

**BLOUSE C049** 

Finished with puff sleeves and a gently draped cowl neck, this blouse is the perfect blend of feminine and sophisticated. The sumptuous fabric and fluid cut make it effortless to wear, while still being endlessly elegant. It captures the spirit of our Cherry Blossom collection perfectly, as it will remain both fresh and enduring in your capsule closet, year after year. Wear it with statement earrings, tapered trousers and kitten heels.

Fabric: T118-804 Colour: Peach Composition: 67%AC, 33%SE

Fabric: T126-311 Colour: Burgundy Composition: 100%SE

Fabric: T118-412 Colour: Turquoise Composition: 67%AC, 33%SE

Fabric: T024-200 Colour: Off-White Composition: 100%VI

Fabric: T126-311 Colour: Burgundy Composition: 100%SE

Fabric: T118-804 Colour: Peach Composition: 67%AC, 33%SE

Fabric: T118-412 Colour: Turquoise Composition: 67%AC, 33%SE

Fabric: T024-200 Colour: Off-White Composition: 100%VI