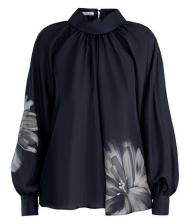

**BLOUSE C023** 

Our iconic printed silk blouse. Printed in a BYLUMA proprietary floral design on 100% habotai sheer silk. The white flower is printed on the front and makes a beautiful details on the sleeve. With gentle lace detail creating the raglan sleeve effect. High collar and buttoned from the back. Hand finished sleeves and wrist bands. The back and front have identical shape and size allowing wearing the back plain black side to the front as well, leaving the teardrop opening