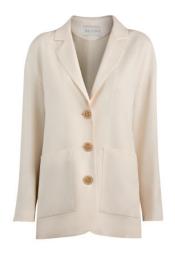

Fabric: T089-300 Colour: Red and Gold

Composition: 50%CO, 39%PL, 11%PC

Lining Composition: 100%VI

JACKET J023

Effortlessly pull together every look with this longline crepe blazer. The fresh cream hue and lightweight fabric make it the perfect choice for balmy days, and it is dotted with summer-ready hand-made raffia buttons. A masterclass in relaxed tailoring, the loose fit and dropped shoulders add to the easy-chic appeal. Wear this versatile piece over silk dresses, with smart separates or to elevate your favourite T-shirt and jeans.

Fabric: T122-206 Colour: Cream

Composition: 99%VI, 1%EA Lining Composition: 100%VI