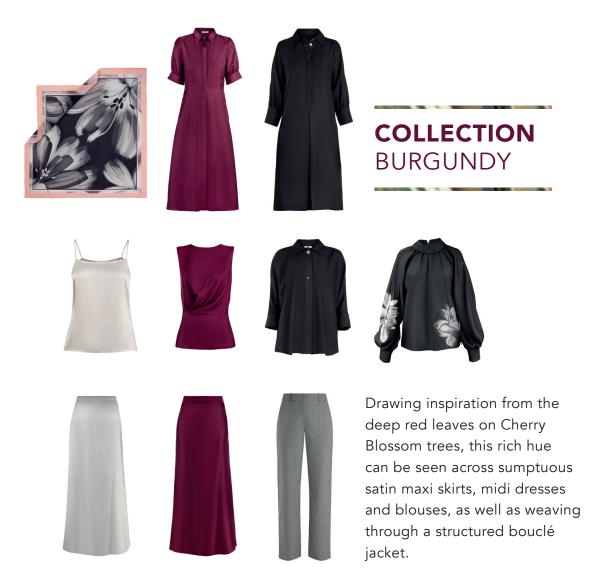

We have used various Swarovski crystal adorned buttons to adorn specifically our Burgundy family collection. Making many of its pieces suitable also for special occasions.

Most importantly, we have been striving to add accessories with a sustainability aspects and so we included a recycled floral button into our turquoise family.