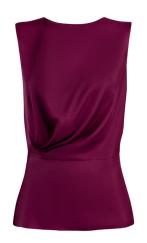

#### DRESSES CHERRY BLOSSOM SPIRIT SS21

DRESS V034

Our Cherry Blossom collection is inspired by the regenerative spirit of spring, and this light-catching satin dress is sure to breathe new life into your wardrobe. Impeccably crafted and hand-finished in Spain, it is tailored with a neat collar and feminine shirt sleeves. It has a straight fitted waist that cascades into a subtly flared skirt, which will gently sway as you walk. The lightweight silk lining makes this midi the perfect choice for summer too. Finished with a Swarovski Crystal button on the collar and sleeves.

Fabric: T126-311 Colour: Burgundy Composition: 100%SE Lining composition: 100%SE

Fabric: T118-804 Colour: Peach Composition: 67%AC, 33%SE Lining composition: 100%SE

Fabric: T118-412 Colour: Turquoise Composition: 67%AC, 33%SE Lining composition: 100%SE