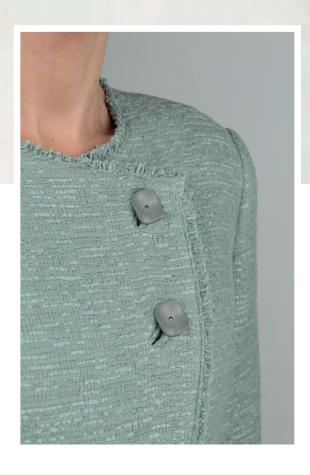

# BYLUMA DETAILS & ACCESORIES

Like all BYLUMA collections, we put a great effort into our accessories belts and buttons.

This season, we have used various summer inspired accessories, such as Rafia buttons and buckles in different shades and colours to adorn the different matching colour families.

We have used various Swarovski crystal adorned buttons to adorn specifically our Burgundy family collection. Making many of its pieces suitable also for special occasions.

Most importantly, we have been striving to add accessories with a sustainability aspects and so we included a recycled floral button into our turquoise family.