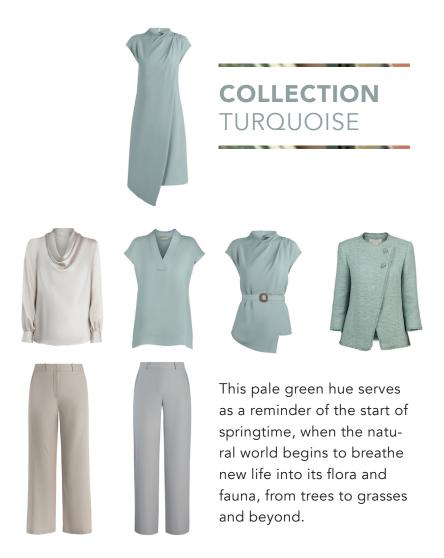

# NEW BEGINNINGS

Introducing Cherry Blossom, the Spring/Summer 2021 collection from Byluma. The blooming of these beautiful trees is nature's way of marking the start of the season, encouraging us to open up our senses. We draw inspiration from the regenerative spirit of new beginnings and fresh springtime shades, which can be seen in this season's four colour families: Collection Rosé, Collection Turquoise, Collection Burgundy and Collection Brick. These rich hues are lifted by crisp ivories, off-whites and creams, creating perfect balance and echoing the harmony of the natural world.