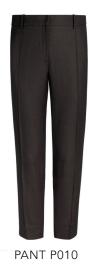

# TROUSERS & SKIRT CHERRY BLOSSOM SPIRIT SS21

PANT P011

A straight leg trousers with waist at the navel level. This season, made in a cool different fabrics options suitable for the spring and changing seasons. All our trousers come with a beautiful contrast interior trim, and trousers hems are always hand finished.