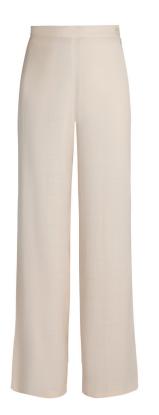

#### TROUSERS CHERRY BLOSSOM SPIRIT SS21

PANT P005

Long wide leg trousers slightly flared at the bottom Made in a silky finish viscose that makes it more suited for evening or an event. All our trousers come with a beautiful contrast interior trim, and trousers hems are always hand finished.

Colour: Cream Composition: 99%VI, 1%EA Lining Composition: 100%VI

Colour: Brown Composition: 96%VI, 4%EA Lining Composition: 100%VI

Fabric: T058-800 Colour: Gold Composition: 100%VI Lining Composition: 100%VI