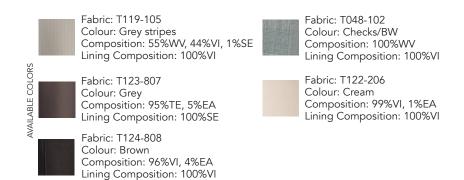

Fabric: T122-206 Colour: Cream

Composition: 99%VI, 1%EA Lining Composition: 100%VI

Fabric: T123-807 Colour: Grey

Composition: 95%TE, 5%EA Lining Composition: 100%VI

PANT P009

A straight leg trousers with slightly wide leg and side pockets. All our trousers come with a beautiful contrast interior trim, and trousers hems are always hand finished.

Fabric: T123-807 Colour: Grey Composition: 95%TE, 5%EA Lining Composition: 100%VI

Fabric: T048-102 Colour: Checks/BW Composition: 100%WV Lining Composition: 100%VI

Fabric: T124-808 Colour: Brown

Composition: 96%VI, 4%EA Lining Composition: 100%VI

Colour: Grey stripes Composition: 55 %WV, 44%VI, 1%SE

Lining Composition: 100%VI

A gentle body fit that does not overly hug the body. With a nice one-line frontal design from the same fabric. All our trousers come with a beautiful contrast interior trim, and trousers hems are always hand finished.

Fabric: T124-808 Colour: Brown

Composition: 96%VI, 4%EA Lining Composition: 100%VI

Fabric: T048-102 Colour: Checks/BW Composition: 100%WV Lining Composition: 100%VI