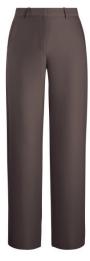

#### TROUSERS CHERRY BLOSSOM SPIRIT SS21

PANT P005

Long wide leg trousers slightly flared at the bottom Made in a silky finish viscose that makes it more suited for evening or an event. All our trousers come with a beautiful contrast interior trim, and trousers hems are always hand finished.

Colour: Cream Composition: 99%VI, 1%EA Lining Composition: 100%VI

Colour: Brown Composition: 96%VI, 4%EA Lining Composition: 100%VI

Fabric: T058-800 Colour: Gold Composition: 100%VI Lining Composition: 100%VI