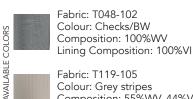

Fabric: T123-807 Colour: Grey

Composition: 95%TE, 5%EA Lining Composition: 100%VI

PANT P009

A straight leg trousers with slightly wide leg and side pockets. All our trousers come with a beautiful contrast interior trim, and trousers hems are always hand finished.

Fabric: T123-807 Colour: Grey Composition: 95%TE, 5%EA Lining Composition: 100%VI

Fabric: T048-102 Colour: Checks/BW Composition: 100%WV Lining Composition: 100%VI

Fabric: T124-808 Colour: Brown

Composition: 96%VI, 4%EA Lining Composition: 100%VI

Colour: Grey stripes Composition: 55 %WV, 44%VI, 1%SE

Lining Composition: 100%VI

A gentle body fit that does not overly hug the body. With a nice one-line frontal design from the same fabric. All our trousers come with a beautiful contrast interior trim, and trousers hems are always hand finished.