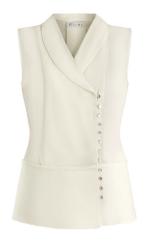

# BLOUSES CHERRY BLOSSOM SPIRIT SS21

**BLOUSE C016** 

As gorgeous as it is flattering, this sleeveless double breast blouse compliments all body types and wardrobe pairings. A double breast closure delicate blouse, that has been finished by hand. Beauty is in its simple but charming design with more than 12 buttons in the front creating a pearly strand.