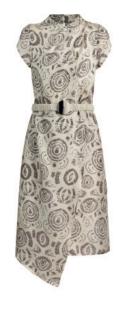

Colour: Grey Composition: 95%TE, 5%EA Lining composition: 100%SE

Fabric: T123-807

DRESS V035

Taking inspiration from the harmonious proportions essential in the natural world, this artfully draped dress strikes the perfect balance between understated and eye-catching. The silky satin fabric is carefully tailored to flatter the figure, with a high neck, cap sleeves and midi hemline shaping the most elegant silhouette. Clinch your waist with the statement belt and add point-toe pumps from office to out.

Fabric: T125-DES5-C-810 Colour: Print Grey Composition: 100%SE Lining composition: 100%SE

Fabric: T118-412

Fabric: T118-804 Colour: Peach Composition: 67%AC, 33%SE Lining composition: 100%SE

Colour: Turquoise Composition: 67%AC, 33%SE Lining composition: 100%SE