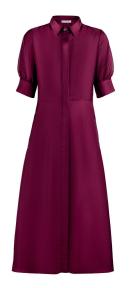

Fabric: T122-206 Colour: Cream

Composition: 99%VI, 1%EA Lining Composition: 100%SE

Fabric: T123-807 Colour: Grey

Composition: 95%TE, 5%EA Lining Composition: 100%SE

DRESS V013

A silk collared statement dress inspired by one of our most-loved and most-versatile crisp-collared shirts. Wear it as is, or clinch at the waist with your favourite belt. Relaxed loose fit.