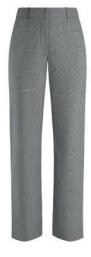

# TROUSERS & SKIRT CHERRY BLOSSOM SPIRIT SS21

PANT P011

A straight leg trousers with waist at the navel level. This season, made in a cool different fabrics options suitable for the spring and changing seasons. All our trousers come with a beautiful contrast interior trim, and trousers hems are always hand finished.

Colour: Grey stripes
Composition: 55%WV, 44%VI, 1%SE
Lining Composition: 100%VI

Fabric: T122-206 Colour: Cream Composition: 99%VI, 1%EA

Lining Composition: 100%VI

PANT P012

A straight leg trousers with slightly wide leg that end right above the ankle and side pockets. All our trousers come with a beautiful contrast interior trim, and trousers hems are always hand finished