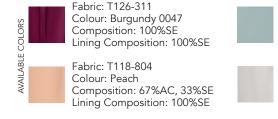

Fabric: T118-412

Colour: Turquoise

Fabric: T053-205

Composition: 100%SE

Colour: Silver

Composition: 67%AC, 33%SE

Lining Composition: 100%SE

Lining Composition: 100%SE

Fabric: T053-205 Colour: Silver Composition: 100%SE

Fabric: T024-200 Colour: Off-White Composition: 100%SE

Fabric: T118-412 Colour: Turquoise Composition: 67%AC, 33%SE

Fabric: T118-804 Colour: Peach Composition: 67%AC, 33%SE