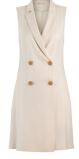

Fabric: T114-803 Colour: Beige/Red

Composition: 80%CO, 20%PL Lining Composition: 100%VI

**JACKET J025** 

The perfect blend of smart and feminine, this double-breasted bouclé jacket will be a hero piece in any spring/summer wardrobe. It is elegantly cut and gently pintucked for a slim fit at the body, with three-quarter length sleeves creating the perfect proportions - ideal for showcasing a delicate watch or bracelets, too. It fastens with two recycled resin buttons, crafted and hand-finished in Spain.

Fabric: T115-410 Colour: Turquoise

Composition: 80%CO, 20%VI Lining Composition: 100%VI

Fabric: T122-206 Colour: Cream

Composition: 99%VI, 1%EA Lining Composition: 100%VI