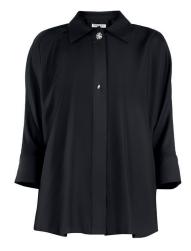

Composition: 67%AC, 33%SE

**BLOUSE J008** 

An ode to a simple, flattering silhouette you can wear day or night. This collared, loose-fit silk blouse will go straight to the top of your most comfortable tops' list. A jeweled star crowns the neckline. Matched with pin striped straight trousers in this collection but can be worn with a tighter fit pair. It can be also worn as a loose open jacket.