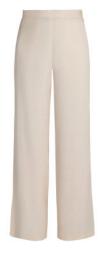

#### TROUSERS CHERRY BLOSSOM SPIRIT SS21

PANT P005

Long wide leg trousers slightly flared at the bottom Made in a silky finish viscose that makes it more suited for evening or an event. All our trousers come with a beautiful contrast interior trim, and trousers hems are always hand finished.

Colour: Cream Composition: 99%VI, 1%EA Lining Composition: 100%VI

Colour: Brown Composition: 96%VI, 4%EA Lining Composition: 100%VI

Fabric: T058-800 Colour: Gold Composition: 100%VI Lining Composition: 100%VI