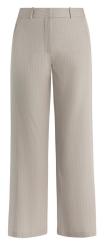

# TROUSERS & SKIRT CHERRY BLOSSOM SPIRIT SS21

PANT P011

A straight leg trousers with waist at the navel level. This season, made in a cool different fabrics options suitable for the spring and changing seasons. All our trousers come with a beautiful contrast interior trim, and trousers hems are always hand finished.

Colour: Grey stripes
Composition: 55%WV, 44%VI, 1%SE
Lining Composition: 100%VI

Fabric: T122-206 Colour: Cream Composition: 99%VI, 1%EA

Lining Composition: 100%VI

PANT P012

A straight leg trousers with slightly wide leg that end right above the ankle and side pockets. All our trousers come with a beautiful contrast interior trim, and trousers hems are always hand finished