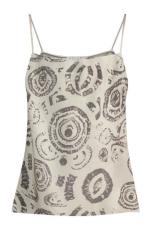

#### BLOUSES CHERRY BLOSSOM SPIRIT SS21

**BLOUSE C033** 

A timeless spaghetti silhouette top that can be easily worn alone or combined with a jacket on top. A versatile design that can be worn for day or evening depending on what you match it with: a jeans or an evening pants. Available in various silk and viscose fabrics.

Fabric: T125-DES5-C-810 Colour: Print Grey
Composition: 100%SE

Fabric: T053-205 Colour: Silver Composition: 100%SE

Fabric: T058-800 Colour: Gold Composition: 100%VI

**BLOUSE C041** 

Blouse with intricate crossing pleads detail in the front and on the sleeves. The cuffs are shaped in a wide cone base that closes with a matching button.