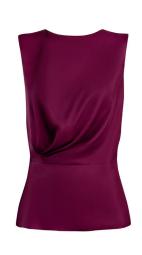

Fabric: T118-804 Colour: Peach Composition: 67%AC, 33%SE

Fabric: T024-200 Colour: Off-White Composition: 100%VI

Fabric: T118-412 Colour: Turquoise

Composition: 67%AC, 33%SE

**BLOUSE C049** 

Finished with puff sleeves and a gently draped cowl neck, this blouse is the perfect blend of feminine and sophisticated. The sumptuous fabric and fluid cut make it effortless to wear, while still being endlessly elegant. It captures the spirit of our Cherry Blossom collection perfectly, as it will remain both fresh and enduring in your capsule closet, year after year. Wear it with statement earrings, tapered trousers and kitten heels.