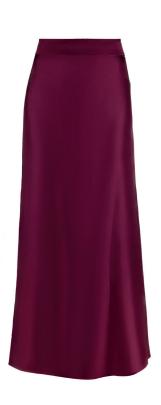

SKIRT F008

Our SS21 Cherry Blossom collection evokes the easy elegance of springtime, and this billowing maxi skirt captures the spirit perfectly. It has a fitted waistband which cascades into silhouette-skimming satin, with gently draped sides that will add movement as you walk. The silky fabric instantly elevates this piece. Wear it with a fine-knit camisole during the day, swapping to an organza puff-sleeve top and pointed-toe heels for the evening.

Fabric: T118-412

Colour: Turquoise

Fabric: T053-205

Composition: 100%SE

Colour: Silver

Composition: 67%AC, 33%SE

Lining Composition: 100%SE

Lining Composition: 100%SE