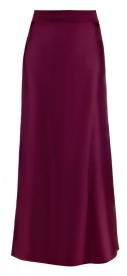

SKIRT F008

Our SS21 Cherry Blossom collection evokes the easy elegance of springtime, and this billowing maxi skirt captures the spirit perfectly. It has a fitted waistband which cascades into silhouette-skimming satin, with gently draped sides that will add movement as you walk. The silky fabric instantly elevates this piece. Wear it with a fine-knit camisole during the day, swapping to an organza puff-sleeve top and pointed-toe heels for the evening.

Fabric: T118-412

Colour: Turquoise

Fabric: T053-205

Composition: 100%SE

Colour: Silver

Composition: 67%AC, 33%SE

Lining Composition: 100%SE

Lining Composition: 100%SE