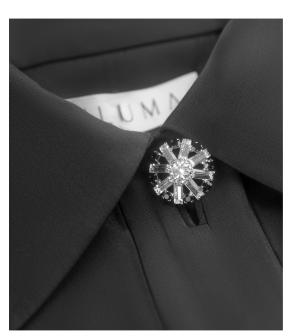

We have used various Swarovski crystal adorned buttons to adorn specifically our Burgundy family collection. Making many of its pieces suitable also for special occasions.

Most importantly, we have been striving to add accessories with a sustainability aspects and so we included a recycled floral button into our turquoise family.

#### DRESSES CHERRY BLOSSOM SPIRIT SS21

DRESS V034

Our Cherry Blossom collection is inspired by the regenerative spirit of spring, and this light-catching satin dress is sure to breathe new life into your wardrobe. Impeccably crafted and hand-finished in Spain, it is tailored with a neat collar and feminine shirt sleeves. It has a straight fitted waist that cascades into a subtly flared skirt, which will gently sway as you walk. The lightweight silk lining makes this midi the perfect choice for summer too. Finished with a Swarovski Crystal button on the collar and sleeves.