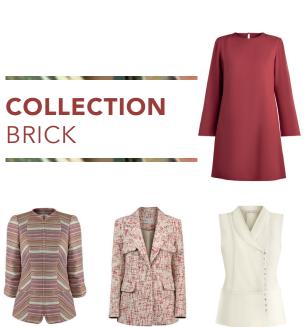

# NEW BEGINNINGS

Introducing Cherry Blossom, the Spring/Summer 2021 collection from Byluma. The blooming of these beautiful trees is nature's way of marking the start of the season, encouraging us to open up our senses. We draw inspiration from the regenerative spirit of new beginnings and fresh springtime shades, which can be seen in this season's four colour families: Collection Rosé, Collection Turquoise, Collection Burgundy and Collection Brick. These rich hues are lifted by crisp ivories, off-whites and creams, creating perfect balance and echoing the harmony of the natural world.

Fabric: T059-100 Colour: Black Composition: 100%SE

DRESS V028

A day dress in matt brick red adorned with a beautiful brownish black resin buckle and same fabric belt. Just above the knee with gentle "A" sleeves for a modern look. Opens by a gentle gold button at the back. If accessorized, can easily turn into an evening dress.

Fabric: T102-306 Colour: Brick

Composition: 95%TE, 5%EA Lining Composition: 100%SE

# JACKETS CHERRY BLOSSOM SPIRIT SS21

**JACKET J021** 

A stunning brick jacket with brick, gold, and white stripes in a straight cut which with the fabric direction, gives the sensation of a fitted cut. With long sleeves and closes with a front zipper, finished by hand.

Fabric: T089-300 Colour: Red and Gold

Composition: 50%CO, 39%PL, 11%PC

Lining Composition: 100%VI

JACKET J023

Effortlessly pull together every look with this longline crepe blazer. The fresh cream hue and lightweight fabric make it the perfect choice for balmy days, and it is dotted with summer-ready hand-made raffia buttons. A masterclass in relaxed tailoring, the loose fit and dropped shoulders add to the easy-chic appeal. Wear this versatile piece over silk dresses, with smart separates or to elevate your favourite T-shirt and jeans.

# JACKETS CHERRY BLOSSOM SPIRIT SS21

JACKET J026

Crafted from beige and burgundy bouclé, this jacket draws inspiration from the captivating springtime shades of cherry blossom trees. With a straight cut, the flattering hip-length jacket is smartly structured with neat lapels. It is hand-finished with raffia buttons which adding a touch of summer. Keep this elegant piece in full focus by teaming it with a simple silk camisole and wide-leg trousers.

Fabric: T114-803 Colour: Beige/Red

Composition: 80%CO, 20%PL Lining Composition: 100%VI

**JACKET J025** 

The perfect blend of smart and feminine, this double-breasted bouclé jacket will be a hero piece in any spring/summer wardrobe. It is elegantly cut and gently pintucked for a slim fit at the body, with three-quarter length sleeves creating the perfect proportions - ideal for showcasing a delicate watch or bracelets, too. It fastens with two recycled resin buttons, crafted and hand-finished in Spain.