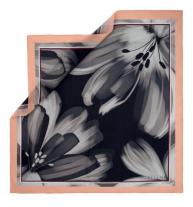

SCARF PN001

A versatile proprietary BYLUMA, special black and white floral print and light peach edges 100% silk scarf. Wear it as a belt, a bowtie or even in your hair.

Fabric: T062-DES3-PN-100 Colour: Print Black Floral Composition: 100%SE