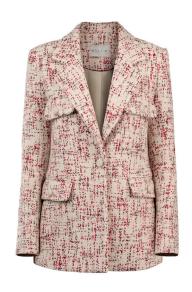

# JACKETS CHERRY BLOSSOM SPIRIT SS21

JACKET J026

Crafted from beige and burgundy bouclé, this jacket draws inspiration from the captivating springtime shades of cherry blossom trees. With a straight cut, the flattering hip-length jacket is smartly structured with neat lapels. It is hand-finished with raffia buttons which adding a touch of summer. Keep this elegant piece in full focus by teaming it with a simple silk camisole and wide-leg trousers.