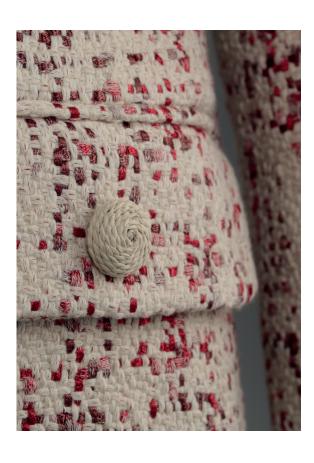

# BYLUMA DETAILS & ACCESORIES

Like all BYLUMA collections, we put a great effort into our accessories belts and buttons.

This season, we have used various summer inspired accessories, such as Rafia buttons and buckles in different shades and colours to adorn the different matching colour families.

We have used various Swarovski crystal adorned buttons to adorn specifically our Burgundy family collection. Making many of its pieces suitable also for special occasions.

Most importantly, we have been striving to add accessories with a sustainability aspects and so we included a recycled floral button into our turquoise family.