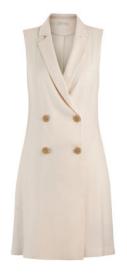

# JACKETS CHERRY BLOSSOM SPIRIT SS21

JACKET J026

Crafted from beige and burgundy bouclé, this jacket draws inspiration from the captivating springtime shades of cherry blossom trees. With a straight cut, the flattering hip-length jacket is smartly structured with neat lapels. It is hand-finished with raffia buttons which adding a touch of summer. Keep this elegant piece in full focus by teaming it with a simple silk camisole and wide-leg trousers.

Fabric: T114-803 Colour: Beige/Red

Composition: 80%CO, 20%PL Lining Composition: 100%VI

**JACKET J025** 

The perfect blend of smart and feminine, this double-breasted bouclé jacket will be a hero piece in any spring/summer wardrobe. It is elegantly cut and gently pintucked for a slim fit at the body, with three-quarter length sleeves creating the perfect proportions - ideal for showcasing a delicate watch or bracelets, too. It fastens with two recycled resin buttons, crafted and hand-finished in Spain.

Fabric: T115-410 Colour: Turquoise

Composition: 80%CO, 20%VI Lining Composition: 100%VI

Fabric: T122-206 Colour: Cream

Composition: 99%VI, 1%EA Lining Composition: 100%VI