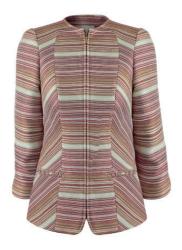

# JACKETS CHERRY BLOSSOM SPIRIT SS21

**JACKET J021** 

A stunning brick jacket with brick, gold, and white stripes in a straight cut which with the fabric direction, gives the sensation of a fitted cut. With long sleeves and closes with a front zipper, finished by hand.

Fabric: T089-300 Colour: Red and Gold

Composition: 50%CO, 39%PL, 11%PC

Lining Composition: 100%VI

JACKET J023

Effortlessly pull together every look with this longline crepe blazer. The fresh cream hue and lightweight fabric make it the perfect choice for balmy days, and it is dotted with summer-ready hand-made raffia buttons. A masterclass in relaxed tailoring, the loose fit and dropped shoulders add to the easy-chic appeal. Wear this versatile piece over silk dresses, with smart separates or to elevate your favourite T-shirt and jeans.