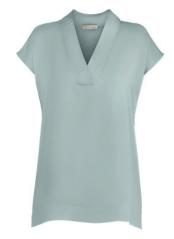

# BLOUSES & SCARF CHERRY BLOSSOM SPIRIT SS21

**BLOUSE C051** 

This flowing and delicate V-neck top will fit perfectly into your timeless wardrobe, a must-have that will give you an elegant look and a real feeling of lightness.

Composition: 67%AC, 33%SE

**BLOUSE J008** 

An ode to a simple, flattering silhouette you can wear day or night. This collared, loose-fit silk blouse will go straight to the top of your most comfortable tops' list. A jeweled star crowns the neckline. Matched with pin striped straight trousers in this collection but can be worn with a tighter fit pair. It can be also worn as a loose open jacket.