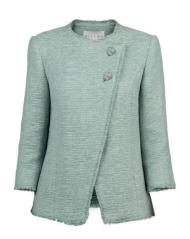

# JACKETS CHERRY BLOSSOM SPIRIT SS21

JACKET J026

Crafted from beige and burgundy bouclé, this jacket draws inspiration from the captivating springtime shades of cherry blossom trees. With a straight cut, the flattering hip-length jacket is smartly structured with neat lapels. It is hand-finished with raffia buttons which adding a touch of summer. Keep this elegant piece in full focus by teaming it with a simple silk camisole and wide-leg trousers.

Fabric: T114-803 Colour: Beige/Red

Composition: 80%CO, 20%PL Lining Composition: 100%VI

**JACKET J025** 

The perfect blend of smart and feminine, this double-breasted bouclé jacket will be a hero piece in any spring/summer wardrobe. It is elegantly cut and gently pintucked for a slim fit at the body, with three-quarter length sleeves creating the perfect proportions - ideal for showcasing a delicate watch or bracelets, too. It fastens with two recycled resin buttons, crafted and hand-finished in Spain.

Fabric: T115-410 Colour: Turquoise

Composition: 80%CO, 20%VI Lining Composition: 100%VI

Fabric: T122-206 Colour: Cream

Composition: 99%VI, 1%EA Lining Composition: 100%VI