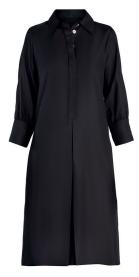

Fabric: T122-206 Colour: Cream

Composition: 99%VI, 1%EA Lining Composition: 100%SE

Fabric: T123-807 Colour: Grey

Composition: 95%TE, 5%EA Lining Composition: 100%SE

DRESS V013

A silk collared statement dress inspired by one of our most-loved and most-versatile crisp-collared shirts. Wear it as is, or clinch at the waist with your favourite belt. Relaxed loose fit.

Fabric: T059-100 Colour: Black Composition: 100%SE

DRESS V028

A day dress in matt brick red adorned with a beautiful brownish black resin buckle and same fabric belt. Just above the knee with gentle "A" sleeves for a modern look. Opens by a gentle gold button at the back. If accessorized, can easily turn into an evening dress.