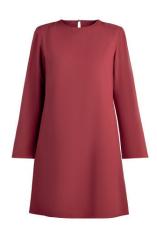

Fabric: T059-100 Colour: Black Composition: 100%SE

DRESS V028

A day dress in matt brick red adorned with a beautiful brownish black resin buckle and same fabric belt. Just above the knee with gentle "A" sleeves for a modern look. Opens by a gentle gold button at the back. If accessorized, can easily turn into an evening dress.

Fabric: T102-306 Colour: Brick

Composition: 95%TE, 5%EA Lining Composition: 100%SE