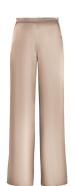

#### TROUSERS CHERRY BLOSSOM SPIRIT SS21

PANT P005

Long wide leg trousers slightly flared at the bottom Made in a silky finish viscose that makes it more suited for evening or an event. All our trousers come with a beautiful contrast interior trim, and trousers hems are always hand finished.

Colour: Cream Composition: 99%VI, 1%EA Lining Composition: 100%VI

Colour: Brown Composition: 96%VI, 4%EA Lining Composition: 100%VI

Fabric: T058-800 Colour: Gold Composition: 100%VI Lining Composition: 100%VI