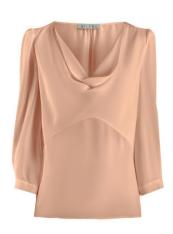

Fabric: T118-804 Colour: Peach Composition: 67%AC, 33%SE

Fabric: T024-200 Colour: Off-White Composition: 100%VI

Fabric: T118-412 Colour: Turquoise

Composition: 67%AC, 33%SE

**BLOUSE C049** 

Finished with puff sleeves and a gently draped cowl neck, this blouse is the perfect blend of feminine and sophisticated. The sumptuous fabric and fluid cut make it effortless to wear, while still being endlessly elegant. It captures the spirit of our Cherry Blossom collection perfectly, as it will remain both fresh and enduring in your capsule closet, year after year. Wear it with statement earrings, tapered trousers and kitten heels.