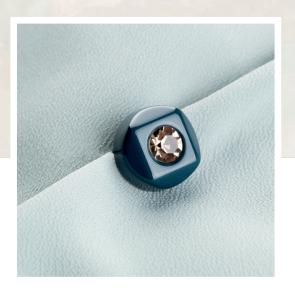

We have used various Swarovski crystal adorned buttons to adorn specifically our Burgundy family collection. Making many of its pieces suitable also for special occasions.

Most importantly, we have been striving to add accessories with a sustainability aspects and so we included a recycled floral button into our turquoise family.