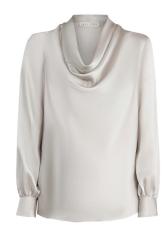

Colour: Grey Composition: 95%TE, 5%EA Lining composition: 100%SE

Fabric: T123-807

DRESS V035

Taking inspiration from the harmonious proportions essential in the natural world, this artfully draped dress strikes the perfect balance between understated and eye-catching. The silky satin fabric is carefully tailored to flatter the figure, with a high neck, cap sleeves and midi hemline shaping the most elegant silhouette. Clinch your waist with the statement belt and add point-toe pumps from office to out.

Fabric: T125-DES5-C-810 Colour: Print Grey Composition: 100%SE Lining composition: 100%SE

Fabric: T118-412

Fabric: T118-804 Colour: Peach Composition: 67%AC, 33%SE Lining composition: 100%SE

Colour: Turquoise Composition: 67%AC, 33%SE Lining composition: 100%SE