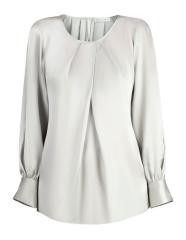

#### BLOUSES CHERRY BLOSSOM SPIRIT SS21

BLOUSE C048

Crafted from the most luxurious fluid fabrics, this blouse is artfully draped to shape and flatter the figure. The gently gathered overlay is fixed at the shoulder but left to hang loose at the body for a more fluid fit, and it can be worn with or without the waist-cinching raffia-buckled belt. The elegant high neck and cap sleeves, which add extra coverage at the arms, are a masterful take on proportion-play. Wear it with tapered trousers for work, swapping to slim jeans and statement earrings after-dark.