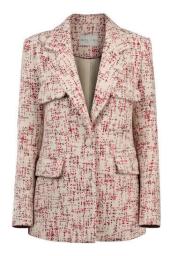

# JACKETS CHERRY BLOSSOM SPIRIT SS21

**JACKET J021** 

A stunning brick jacket with brick, gold, and white stripes in a straight cut which with the fabric direction, gives the sensation of a fitted cut. With long sleeves and closes with a front zipper, finished by hand.

Fabric: T089-300 Colour: Red and Gold

Composition: 50%CO, 39%PL, 11%PC

Lining Composition: 100%VI

JACKET J023

Effortlessly pull together every look with this longline crepe blazer. The fresh cream hue and lightweight fabric make it the perfect choice for balmy days, and it is dotted with summer-ready hand-made raffia buttons. A masterclass in relaxed tailoring, the loose fit and dropped shoulders add to the easy-chic appeal. Wear this versatile piece over silk dresses, with smart separates or to elevate your favourite T-shirt and jeans.