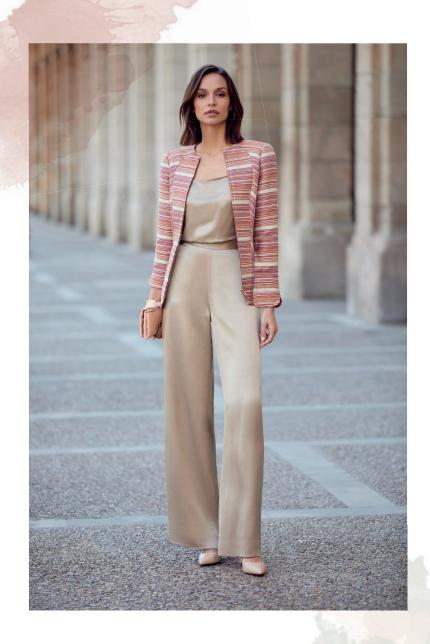

# JACKETS CHERRY BLOSSOM SPIRIT SS21

JACKET J026

Crafted from beige and burgundy bouclé, this jacket draws inspiration from the captivating springtime shades of cherry blossom trees. With a straight cut, the flattering hip-length jacket is smartly structured with neat lapels. It is hand-finished with raffia buttons which adding a touch of summer. Keep this elegant piece in full focus by teaming it with a simple silk camisole and wide-leg trousers.

Fabric: T114-803 Colour: Beige/Red

Composition: 80%CO, 20%PL Lining Composition: 100%VI

**JACKET J025** 

The perfect blend of smart and feminine, this double-breasted bouclé jacket will be a hero piece in any spring/summer wardrobe. It is elegantly cut and gently pintucked for a slim fit at the body, with three-quarter length sleeves creating the perfect proportions - ideal for showcasing a delicate watch or bracelets, too. It fastens with two recycled resin buttons, crafted and hand-finished in Spain.