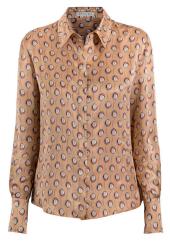

Composition: 67%AC, 33%SE

**BLOUSE J008** 

An ode to a simple, flattering silhouette you can wear day or night. This collared, loose-fit silk blouse will go straight to the top of your most comfortable tops' list. A jeweled star crowns the neckline. Matched with pin striped straight trousers in this collection but can be worn with a tighter fit pair. It can be also worn as a loose open jacket.