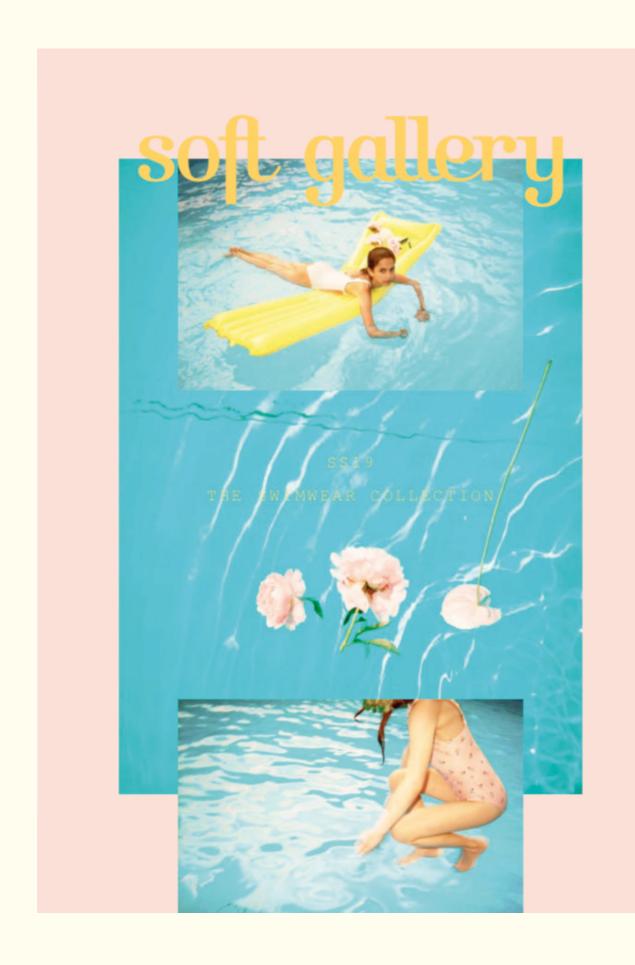

## 12. Swimwear Collection

Soft Gallery's swimwear is all UV protective, reflecting away harmful rays from the baby and child skin with UPF 50+. Made from the highest quality materials, the bathing clothes are comfortable and easy to wear allowing freeing all movements. the designs are unique and timeless with modern, sophisticated twists,