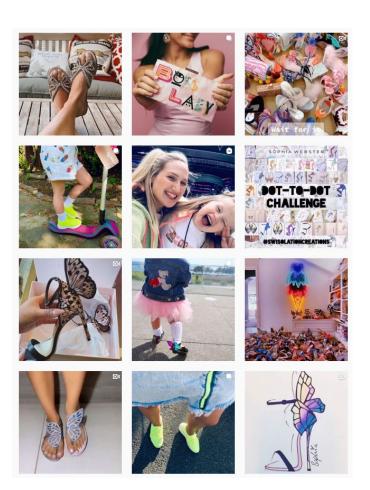

## PR & SOCIAL COVERAGE

• Sophia Webster Mini is regularly featured in renowned publications on spotted on famous feet

#### **DIGITAL**

- SW has a strong digital and social media presence including Instagram, TikTok, Twitter, Facebook, and YouTube
- 1.5 million followers on Instagram