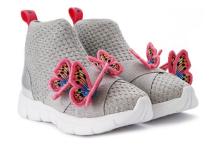

### **PRODUCTS**

- For children aged from 0 12 years' old (EUR 16-37)
- The collection is produced in Brazil
- Mini styles are designed to reflect the mainline collections with matching and complementary styles

### MUMMY & MINI

• The collection includes Mini-me versions of our best-selling ladies' styles such as Chiara, Bibi and Sneakers