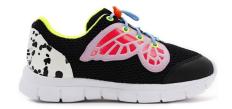

### **PRODUCTS**

- For children aged from 0 12 years' old (EUR 16-37)
- The collection is produced in Brazil
- Mini styles are designed to reflect the mainline collections with matching and complementary styles

### MUMMY & MINI

• The collection includes Mini-me versions of our best-selling ladies' styles such as Chiara, Bibi and Sneakers