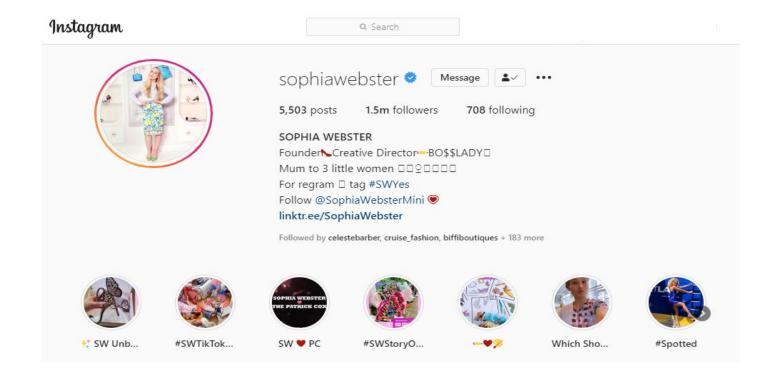

#### **DIGITAL**

- SW has a strong digital and social media presence including Instagram, TikTok, Twitter, Facebook, and YouTube
- 1.5 million followers on Instagram