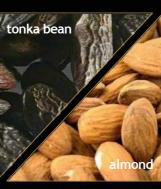

#### AURA TONKA

In the heart of the Amazon rainforest, these Brazilian teak trees produce the glorious tonka bean. With its hints of vanilla and tobacco, it blends with delicate almonds. This one, the twin sister of its perfect partner bean, has a powdery scent, while bringing a slight bitterness. It contributes a smooth and delicious balsamic note to the fragrance. *Almond - Lavender - Brazilian Tonka Bean* 