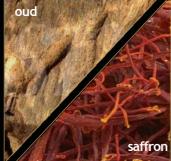

#### HIMALAYAN OUD

In the distance sounds the echo of a Tibetan gong, accompanied by deep, slow brass notes. Forests, pines and meadows follow in step in the foothills of the snow-capped Himalayas. In a trail of animal and incense notes, oud wood reveals all the mysteries of the East. Its powerful and animal facets strike with confident charm. Saffron- Egyptian Cumin - Himalayan Oud