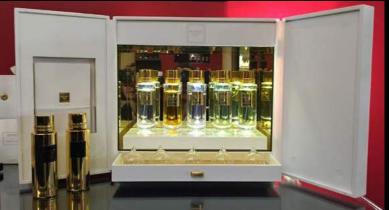

## SALES & TRAINING TOOLS

Leather selling case with gold mirror tray Sizes: W205 x L665 x D110mm

A 5 senses whorkshop Blindfolded, the participants have to smell/touch/ drink/hear the raw material of each fragrance.