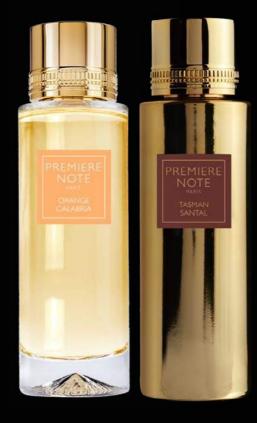

# MAGICAL GARDENS

A tribute to the most beautiful gardens, an olfactory journey into the beauty of trees. Orange tree, Lily, Cedar, Rose, Java wood. Mysterious, unique, spellbinding. An ode to sculpted nature. The elegant and refined bottles are decorated in white and gold. They echo the delicacy of the fragrances whose first effects are experienced right from the first note.

#### ORANGE CALABRIA

Where vines intertwine with bergamot trees, Calabrian Orange sparkles in the heart of the sun-baked plantations. From its joyous and bright reflections, the note exudes a sweet and tangy aroma. It is an invitation to a walk in the shade of the orange groves, cooled by the sea breezes of the Mediterranean.

#### tasman santal

In the farthest reaches of Australia, sandalwood forests soft, creamy and milky tones create fascination. The note has a warm, velvety, even slightly animal aroma which is simply bewitching. Bergamot - Sandalwood - Benzoin