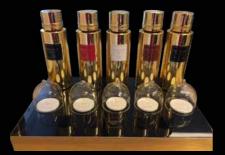

### LEATHER CASE

Merchandising leather case with gold mirror and lights under bottle