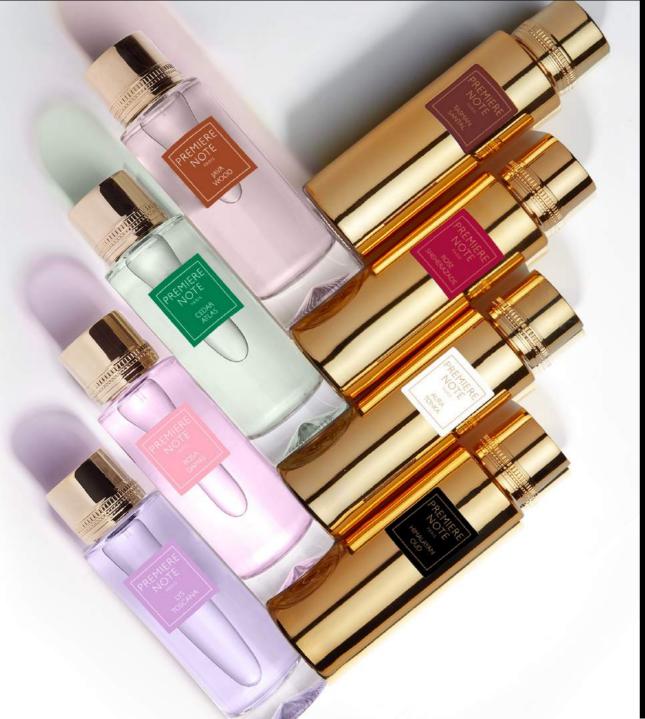

# MAGICAL GARDENS

A tribute to the most beautiful gardens, an olfactory journey into the beauty of trees. Orange tree, Lily, Cedar, Rose, Java wood. Mysterious, unique, spellbinding. An ode to sculpted nature. The elegant and refined bottles are decorated in white and gold. They echo the delicacy of the fragrances whose first effects are experienced right from the first note.

### MAGICAL GARDENS

Eau de Parfum 50ml - RRP: 80€ 100ml - RRP: 129€

CEDAR ATLAS

ORANGE CALABRIA

PERA MALTA

MIMOSA AUSTRAL

lys toscana

rosa damas

JAVA WOOD

ORIENTAL ELIXIRS

Eau de Parfum 100ml - RRP: 180€

tasman santal

AURA TONKA

FIGUE BARBARE

ROSE SHEHERAZADE

AMBRE KASHMIR