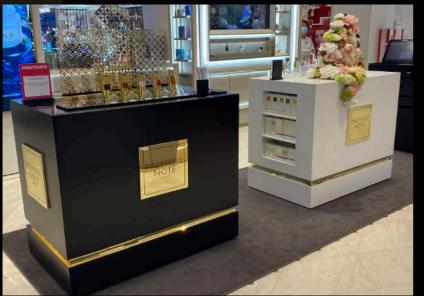

## POINT OF SALE IN FRANCE : PRINTEMPS HAUSMANN, PARIS

Our brand, Première Note, under the Printemps spotlights.

## MERCHANDISING

•2cm thick acrylic plate with gold

- brushed frame all around
- •2 sizes: small 18x18cm, large 18x29.7cm
- Available for each collection (white/gold, black/gold)
- Ceramics under bells on the plates for each fragrance