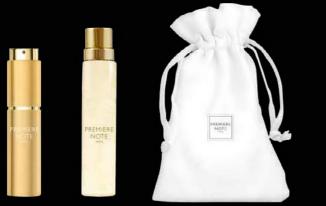

#### 5X2ml vials discovery kit

Travel spray I 2ml rechargeable & Pouch

Ceramic to perfume and its envelop

Travel candle 30g with white natural wax

Ambre Kashmir