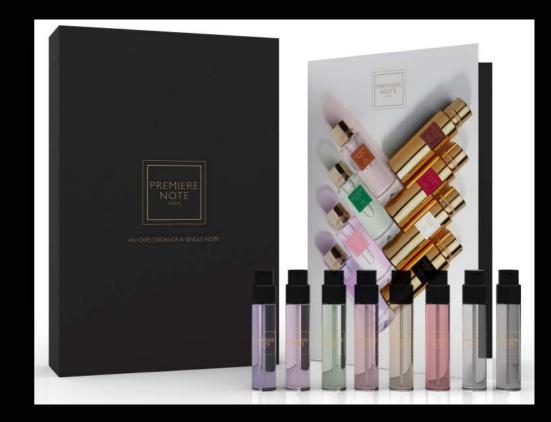

#### Olfactory blotter

Qualitative sample vials 2ml For each fragrance

#### 5X2ml vials discovery kit

Travel spray I 2ml rechargeable & Pouch

Ceramic to perfume and its envelop

Travel candle 30g with white natural wax

Ambre Kashmir