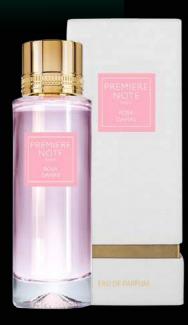

#### ROSA DAMAS

At the bottom of an elegant garden, a thousand delicate petals bloom in the shadow of an Arabian-style intricately sculpted wall. Quirky and enigmatic, opening on an almond note, its beauty is bewitching. Aroused by spicy, bright and subtly fruity freshness of pink berries, the rose petal begins its seduction.

Peru pink berry - Pink Eglantine -Damask Rose - Amber

### MAGICAL GARDENS

Eau de Parfum 50ml - RRP: 80€ 100ml - RRP: 129€

CEDAR ATLAS

ORANGE CALABRIA

PERA MALTA

MIMOSA AUSTRAL

lys toscana

rosa damas