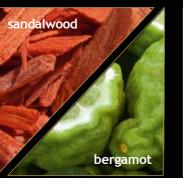

#### tasman santal

In the farthest reaches of Australia, sandalwood forests soft, creamy and milky tones create fascination. The note has a warm, velvety, even slightly animal aroma which is simply bewitching. Bergamot - Sandalwood - Benzoin