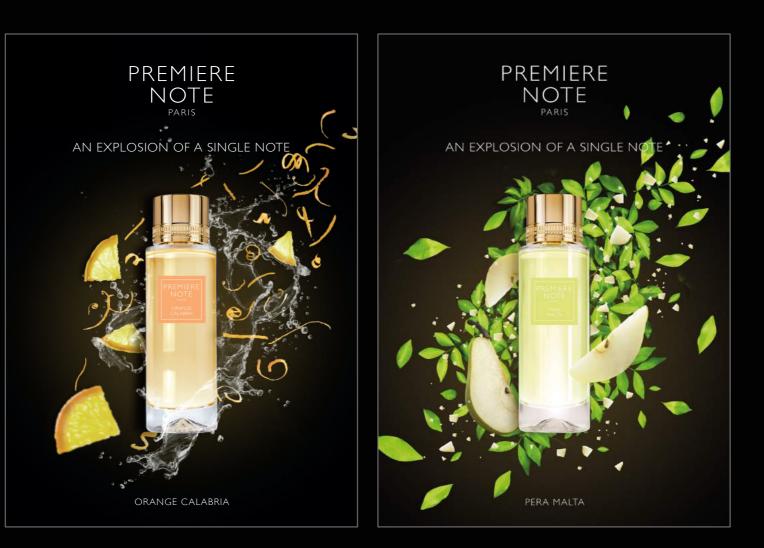

#### AN EXPLOSION OF A SNGLE NOTE

#### ORANGE CALABRIA

Where vines intertwine with bergamot trees, Calabrian Orange sparkles in the heart of the sun-baked plantations. From its joyous and bright reflections, the note exudes a sweet and tangy aroma. It is an invitation to a walk in the shade of the orange groves, cooled by the sea breezes of the Mediterranean.

#### PERA MALTA

Scents that have been bathed in the Mediterranean sun burst out in the crystalline sparkle of a hanging garden. Succulent golden pears hang patiently in the island orchard, ripe for the tasting. Floral and delicate, the magnolia fragrance with shades of green and pink partners the aroma of pear.