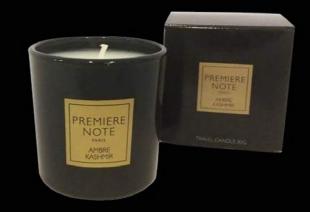

#### 5X2ml vials discovery kit

Travel spray I 2ml rechargeable & Pouch

Ceramic to perfume and its envelop

Travel candle 30g with white natural wax

Ambre Kashmir

#### AMBRE KASHMIR

A warm breeze blows over the East: Deep and warm sounds captivate as they cross the valleys of Kashmir.The resinous accord brings sensuality and depth to the fragrance.The amber accord and the powdery and woody cinnamon join together to form warm, round, enveloping, almost carnal notes. *Cinnamon - Ylang - Indonesian - Patchouli* 