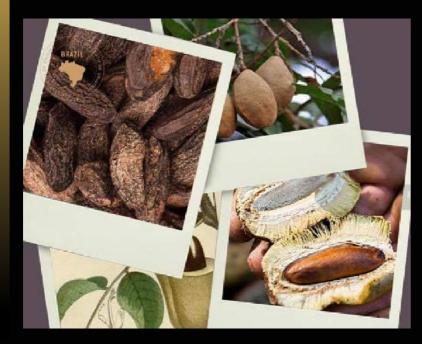

#### AURA TONKA

In the heart of the Amazon rainforest, these Brazilian teak trees produce the glorious tonka bean. With its hints of vanilla and tobacco, it blends with delicate almonds. This one, the twin sister of its perfect partner bean, has a powdery scent, while bringing a slight bitterness. It contributes a smooth and delicious balsamic note to the fragrance. *Almond - Lavender - Brazilian Tonka Bean* 