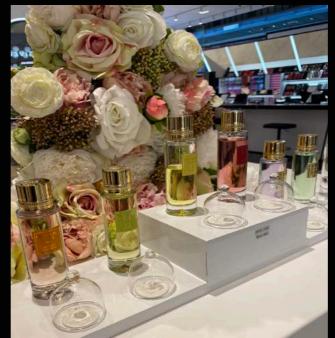

# MAGICAL GARDENS

A tribute to the most beautiful gardens, an olfactory journey into the beauty of trees. Orange tree, Lily, Cedar, Rose, Java wood. Mysterious, unique, spellbinding. An ode to sculpted nature. The elegant and refined bottles are decorated in white and gold. They echo the delicacy of the fragrances whose first effects are experienced right from the first note.

### MAGICAL GARDENS

Eau de Parfum 50ml - RRP: 80€ 100ml - RRP: 129€

CEDAR ATLAS

ORANGE CALABRIA

PERA MALTA

MIMOSA AUSTRAL

lys toscana

rosa damas