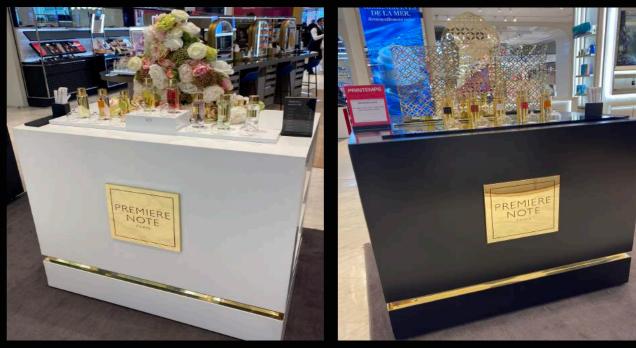

## POINT OF SALE IN FRANCE : PRINTEMPS HAUSMANN, PARIS

Our brand, Première Note, under the Printemps spotlights.

## MERCHANDISING

•2cm thick acrylic plate with gold

- brushed frame all around
- •2 sizes: small 18x18cm, large 18x29.7cm
- Available for each collection (white/gold, black/gold)
- Ceramics under bells on the plates for each fragrance