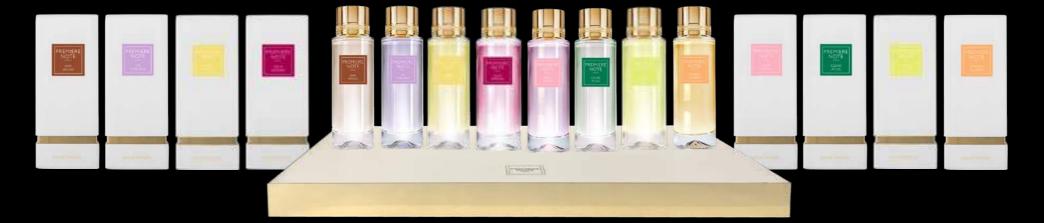

# MAGICAL GARDENS

A tribute to the most beautiful gardens, an olfactory journey into the beauty of trees. Orange tree, Lily, Cedar, Rose, Java wood. Mysterious, unique, spellbinding. An ode to sculpted nature. The elegant and refined bottles are decorated in white and gold. They echo the delicacy of the fragrances whose first effects are experienced right from the first note.

### MAGICAL GARDENS

Eau de Parfum 50ml - RRP: 80€ 100ml - RRP: 129€

CEDAR ATLAS

ORANGE CALABRIA

PERA MALTA

MIMOSA AUSTRAL

lys toscana

rosa damas