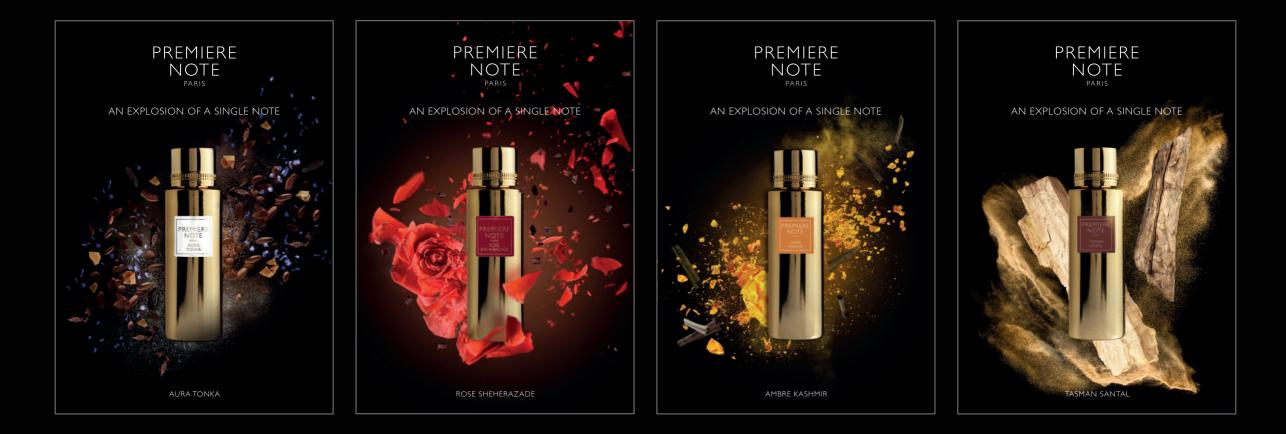

#### AURA TONKA

In the heart of the Amazon rainforest, these Brazilian teak trees produce the glorious tonka bean. With its hints of vanilla and tobacco, it blends with delicate almonds. This one, the twin sister of its perfect partner bean, has a powdery scent, while bringing a slight bitterness. It contributes a smooth and delicious balsamic note to the fragrance. *Almond - Lavender - Brazilian Tonka Bean* 

#### ROSE SHEHERAZADE

The eastern Turkish rose unsettles the senses: it attracts and hypnotizes to the sound of an ancient lute. The slow movements of the seductress enhance the melody in a tale of a thousand and one roses on a hot summer night. The intense, smooth aroma of the flower inspires love and passion. It releases the mouth-watering and indulgent freshness of saffron.

#### AMBRE KASHMIR

A warm breeze blows over the East: Deep and warm sounds captivate as they cross the valleys of Kashmir.The resinous accord brings sensuality and depth to the fragrance.The amber accord and the powdery and woody cinnamon join together to form warm, round, enveloping, almost carnal notes. *Cinnamon - Ylang - Indonesian - Patchouli* 

#### tasman santal

In the farthest reaches of Australia, sandalwood forests soft, creamy and milky tones create fascination. The note has a warm, velvety, even slightly animal aroma which is simply bewitching. Bergamot - Sandalwood - Benzoin