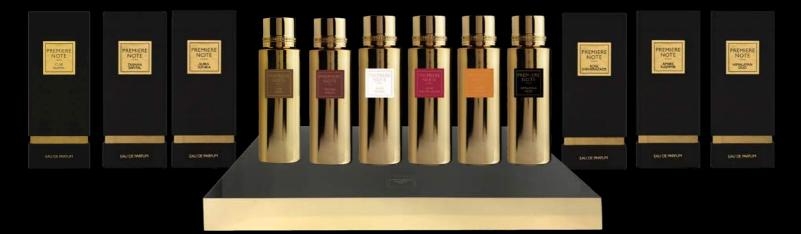

## ORIENTAL ELIXIRS

The eternal aromas of a starry night envelop the soul in a thousand and one roses. Patchouli, amber and precious leathers dance together with the warm breath of spices. Sensual yet contrasting, the collection transports the senses and casts the mind back to its most thrilling memories. Goldlacquered bottles with gold caps, a colored plaque and black and gold boxes are home to this concentration of opulence, whose only desire is to set the night ablaze.

JAVA WOOD

ORIENTAL ELIXIRS

Eau de Parfum 100ml - RRP: 180€

tasman santal

AURA TONKA

FIGUE BARBARE

ROSE SHEHERAZADE

AMBRE KASHMIR