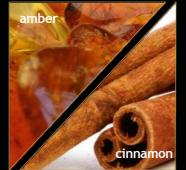

#### AMBRE KASHMIR

A warm breeze blows over the East: Deep and warm sounds captivate as they cross the valleys of Kashmir.The resinous accord brings sensuality and depth to the fragrance.The amber accord and the powdery and woody cinnamon join together to form warm, round, enveloping, almost carnal notes. *Cinnamon - Ylang - Indonesian - Patchouli* 