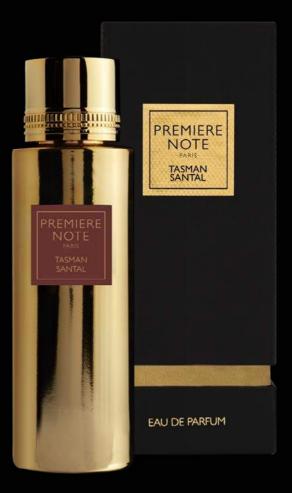

#### tasman santal

In the farthest reaches of Australia, sandalwood forests soft, creamy and milky tones create fascination. The note has a warm, velvety, even slightly animal aroma which is simply bewitching. Bergamot - Sandalwood - Benzoin

JAVA WOOD

ORIENTAL ELIXIRS

Eau de Parfum 100ml - RRP: 180€

tasman santal

AURA TONKA

FIGUE BARBARE

ROSE SHEHERAZADE

AMBRE KASHMIR