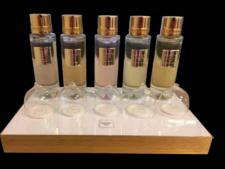

## MERCHANDISING

•2cm thick acrylic plate with gold

- brushed frame all around
- •2 sizes: small 18x18cm, large 18x29.7cm
- Available for each collection (white/gold, black/gold)
- Ceramics under bells on the plates for each fragrance

### GONDOLA