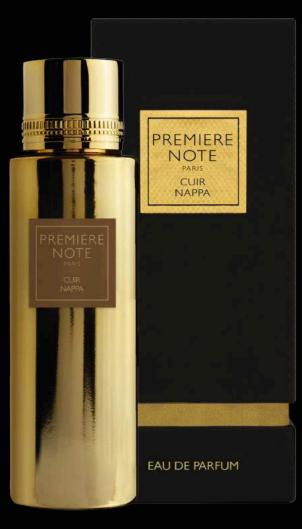

## CUIR NAPPA 2021 NEW FRAGRANCE

The sun rises, a light breeze gives life to the Saharan dunes that extend as far as the eye can see. In the distance, the Tuaregs, ancestral tribe of the desert, tan, stretch and shape the leather. Prestigious raw material, the nappa leather then reveals all its complexity: the grain fineness and softness is contrasted with its animal and pure notes. From this association is born a creamy yet distinct and refined fragrance.

Top note : Raspberry Heart note : Suede Leather Base note : Musk

### PATRICE REVILLARD

MAIN CREATIONS: Jacques Fath: L'iris Gris, Sylvaine Delacourte: Oranzo, Nolença: Swing Feather

PREMIERE NOTE CREATIONS: Cuir Nappa