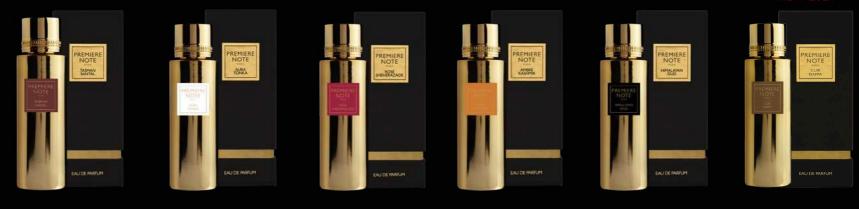

### 2 COLLECTIONS

MAGICAL GARDENS

ORIENTAL ELIXIRS

# MAGICAL GARDENS

A tribute to the most beautiful gardens, an olfactory journey into the beauty of trees. Orange tree, Lily, Cedar, Rose, Java wood. Mysterious, unique, spellbinding. An ode to sculpted nature. The elegant and refined bottles are decorated in white and gold. They echo the delicacy of the fragrances whose first effects are experienced right from the first note.

## ORIENTAL ELIXIRS

The eternal aromas of a starry night envelop the soul in a thousand and one roses. Patchouli, amber and precious leathers dance together with the warm breath of spices. Sensual yet contrasting, the collection transports the senses and casts the mind back to its most thrilling memories. Goldlacquered bottles with gold caps, a colored plaque and black and gold boxes are home to this concentration of opulence, whose only desire is to set the night ablaze.

### MAGICAL GARDENS

Eau de Parfum 50ml - RRP: 80€ 100ml - RRP: 129€

CEDAR ATLAS

ORANGE CALABRIA

PERA MALTA

MIMOSA AUSTRAL

lys toscana

rosa damas

JAVA WOOD

ORIENTAL ELIXIRS

Eau de Parfum 100ml - RRP: 180€

tasman santal

AURA TONKA

FIGUE BARBARE

ROSE SHEHERAZADE

AMBRE KASHMIR