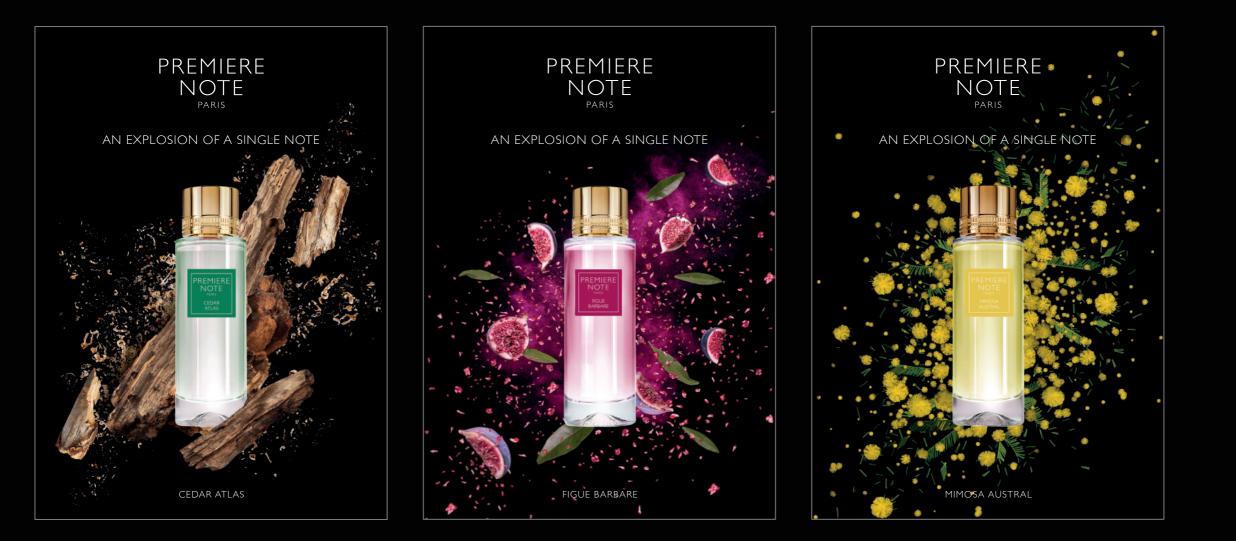

#### FIGUE BARBARE

Along a lush green path near the Villa Londolina in Syracuse, the taste of fig is mellow and slightly sweet. Its green milky juice oozes with sunshine. As the home of citrus, Sicily contributes a sparkling and juicy green mandarin that echoes a cooling ocean breeze. Mandarin - Fig - Sandalwood

#### MIMOSA AUSTRAL

Like a golden watercolor with light dabs that form small yellow and silky pompoms arranged in clusters. At the bottom of the rocky garden, the shimmering mimosa tree stretches out to embrace the spring. Sweet and noble honey echoes the flower with its golden hue. Its powdery facets bring a tactile and olfactory sensation that is as feminine as it is enveloping. Bergamot - Acacia - Mimosa - White Cedarwood

#### CEDAR ATLAS

On the steep slopes of the Atlas Mountains, cedar stands victorious and imposing. Its power is revealed with exotic passion. Seductive and proud, he stretches up to the horizon. Its first note is woody with leathery accents. A fascinating and charismatic fragrance. Indian pepper - Bulgarian Rose - Atlas Cedar - Indonesian Patchouli