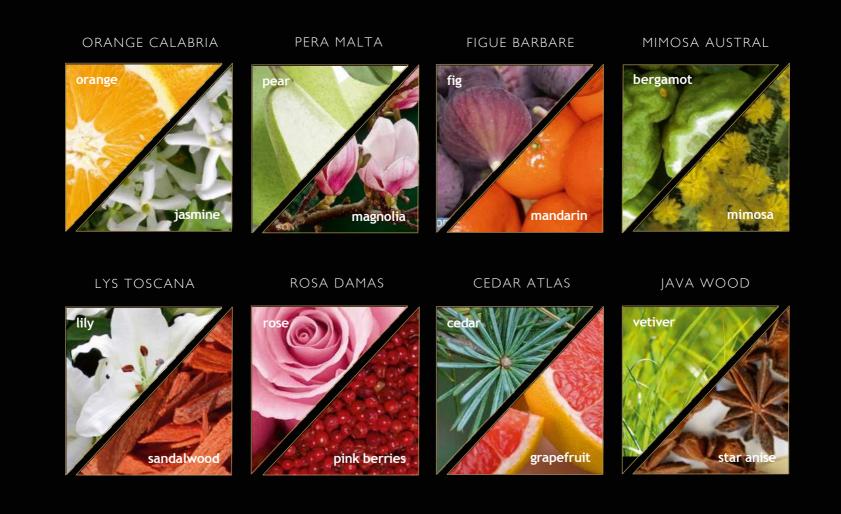

# MAGICAL GARDENS

A tribute to the most beautiful gardens, an olfactory journey into the beauty of trees. Orange tree, Lily, Cedar, Rose, Java wood. Mysterious, unique, spellbinding. An ode to sculpted nature. The elegant and refined bottles are decorated in white and gold. They echo the delicacy of the fragrances whose first effects are experienced right from the first note.

#### ORANGE CALABRIA

Where vines intertwine with bergamot trees, Calabrian Orange sparkles in the heart of the sun-baked plantations. From its joyous and bright reflections, the note exudes a sweet and tangy aroma. It is an invitation to a walk in the shade of the orange groves, cooled by the sea breezes of the Mediterranean.

Italian Bigarade Orange- Paraguayan Petit Grain - Tunisian Orange Blossom - Egyptian Jasmine

#### PERA MALTA

Scents that have been bathed in the Mediterranean sun burst out in the crystalline sparkle of a hanging garden. Succulent golden pears hang patiently in the island orchard, ripe for the tasting. Floral and delicate, the magnolia fragrance with shades of green and pink partners the aroma of pear.

Freesia - Pear - Magnolia - White Musks

#### FIGUE BARBARE

Along a lush green path near the Villa Londolina in Syracuse, the taste of fig is mellow and slightly sweet. Its green milky juice oozes with sunshine. As the home of citrus, Sicily contributes a sparkling and juicy green mandarin that echoes a cooling ocean breeze. Mandarin - Fig - Sandalwood

#### MIMOSA AUSTRAL

Like a golden watercolor with light dabs that form small yellow and silky pompoms arranged in clusters. At the bottom of the rocky garden, the shimmering mimosa tree stretches out to embrace the spring. Sweet and noble honey echoes the flower with its golden hue. Its powdery facets bring a tactile and olfactory sensation that is as feminine as it is enveloping. Bergamot - Acacia - Mimosa - White Cedarwood

#### LYS TOSCANA

In the humid Tuscan countryside, the lily reigns supreme, where water, stones and flowers wrap themselves around each other like lovers. Wandering around these nooks and crannies means seeking out the lily, symbol of ultimate beauty. The note is smooth and soft. Floral, white and intense, it reveals its subtle sensuality. Italian Bergamot - Tunisian Orange Blossom - Mock Orange - Sandalwood

#### ROSA DAMAS

At the bottom of an elegant garden, a thousand delicate petals bloom in the shadow of an Arabian-style intricately sculpted wall. Quirky and enigmatic, opening on an almond note, its beauty is bewitching. Aroused by spicy, bright and subtly fruity freshness of pink berries, the rose petal begins its seduction.

Peru pink berry - Pink Eglantine -Damask Rose - Amber

#### CEDAR ATLAS

On the steep slopes of the Atlas Mountains, cedar stands victorious and imposing. Its power is revealed with exotic passion. Seductive and proud, he stretches up to the horizon. Its first note is woody with leathery accents. A fascinating and charismatic fragrance. Indian pepper - Bulgarian Rose - Atlas Cedar - Indonesian Patchouli

### IAVA WOOD

The height of mystery, vetiver plantations extend as far as the eye can see. Its tropical character is appealing to lovers of resinous essence, wood and humus. Its fascinating smoky and muted aroma suggests undergrowth. Its deep, sensual, and persistent fragrance seduces. Star anise and vetiver work in harmony, to create slightly licorice and spicy effects. Bergamot - Tobacco - Egyptian Cumin -Haitian Vetiver