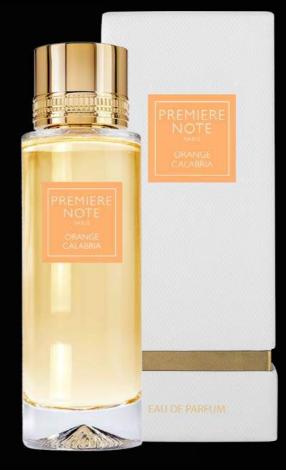

#### ORANGE CALABRIA

Where vines intertwine with bergamot trees, Calabrian Orange sparkles in the heart of the sun-baked plantations. From its joyous and bright reflections, the note exudes a sweet and tangy aroma. It is an invitation to a walk in the shade of the orange groves, cooled by the sea breezes of the Mediterranean.

Italian Bigarade Orange- Paraguayan Petit Grain - Tunisian Orange Blossom - Egyptian Jasmine

### MAGICAL GARDENS

Eau de Parfum 50ml - RRP: 80€ 100ml - RRP: 129€

CEDAR ATLAS

ORANGE CALABRIA

PERA MALTA

MIMOSA AUSTRAL

lys toscana

rosa damas