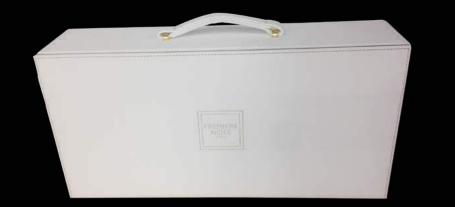

### LEATHER CASE

Merchandising leather case with gold mirror and lights under bottle

## SALES & TRAINING TOOLS

Leather selling case with gold mirror tray Sizes: W205 x L665 x D110mm

A 5 senses whorkshop Blindfolded, the participants have to smell/touch/ drink/hear the raw material of each fragrance.