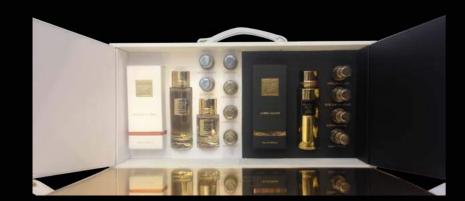

#### Olfactory blotter

Qualitative sample vials 2ml For each fragrance

#### 5X2ml vials discovery kit

Travel spray I 2ml rechargeable & Pouch

Ceramic to perfume and its envelop

Travel candle 30g with white natural wax

Ambre Kashmir