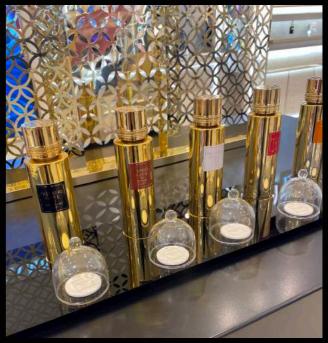

## ORIENTAL ELIXIRS

The eternal aromas of a starry night envelop the soul in a thousand and one roses. Patchouli, amber and precious leathers dance together with the warm breath of spices. Sensual yet contrasting, the collection transports the senses and casts the mind back to its most thrilling memories. Goldlacquered bottles with gold caps, a colored plaque and black and gold boxes are home to this concentration of opulence, whose only desire is to set the night ablaze.

JAVA WOOD

ORIENTAL ELIXIRS

Eau de Parfum 100ml - RRP: 180€

tasman santal

AURA TONKA

FIGUE BARBARE

ROSE SHEHERAZADE

AMBRE KASHMIR