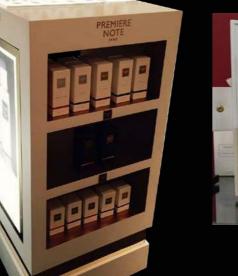

tlas,

# DISTRIBUTION

ANDORA ARMENIA FRANCE GEORGIA GERMANY ITALY PORTUGAL RUSSIA SERBIA SERBIA SPAIN UKRAINE

AMERICA ASIA AZERBAIJAN USA KOREA HONG KONG PAKISTAN MIDDLE-EAST IRAN AFRICA JORDAN KUWAIT ANGOLA QATAR NIGERIA SAUDI ARABIA UAE

## PRETHONOR BIGHT 14 100 1 B Contra Co The state TON' 1 F 1850 44 N.X. E PREMIERE NOTE

## POINT OF SALE IN FRANCE : PRINTEMPS HAUSMANN, PARIS



Our brand, Première Note, under the Printemps spotlights.







## MERCHANDISING

•2cm thick acrylic plate with gold

- brushed frame all around
- •2 sizes: small 18x18cm, large 18x29.7cm
- Available for each collection (white/gold, black/gold)
- Ceramics under bells on the plates for each fragrance



### GONDOLA







### LEATHER CASE

Merchandising leather case with gold mirror and lights under bottle





### PLANOGRAM





### PROMOTIONAL TOOLS - POSM

Branded textured paper shopping bag, with tissue paper and gold ribbon



#### Olfactory blotter



Qualitative sample vials 2ml For each fragrance



#### 5X2ml vials discovery kit





Travel spray I 2ml rechargeable & Pouch



Ceramic to perfume and its envelop



Travel candle 30g with white natural wax

Ambre Kashmir



## SALES & TRAINING TOOLS

Leather selling case with gold mirror tray Sizes: W205 x L665 x D110mm





A 5 senses whorkshop Blindfolded, the participants have to smell/touch/ drink/hear the raw material of each fragrance.



### PACK DESCRIPTION

#### AN ELEGANT PACKAGING # textured paper # gold hot stamping





EAU DE PARFUM

#### A LUXURIOUS BOTTLE

# modern meets timeless
# Luxury meets simplicity



#### COLOR C