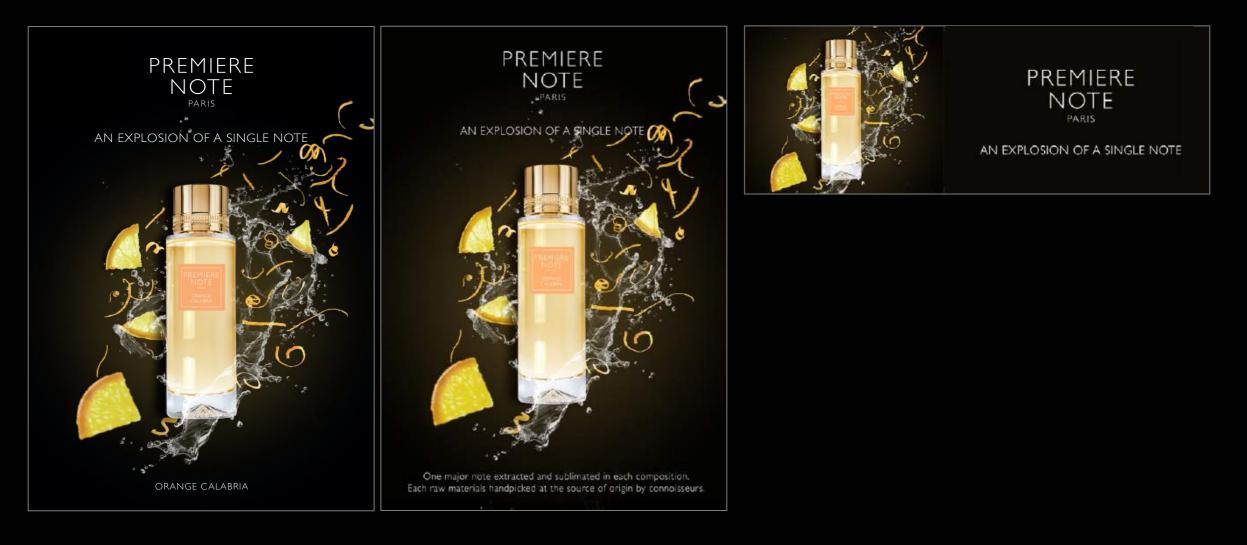

#### ORANGE CALABRIA

Where vines intertwine with bergamot trees, Calabrian Orange sparkles in the heart of the sun-baked plantations. From its joyous and bright reflections, the note exudes a sweet and tangy aroma. It is an invitation to a walk in the shade of the orange groves, cooled by the sea breezes of the Mediterranean.

Italian Bigarade Orange- Paraguayan Petit Grain - Tunisian Orange Blossom - Egyptian Jasmine