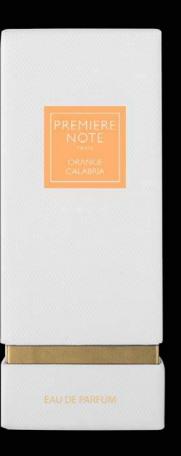

#### ORANGE CALABRIA

Where vines intertwine with bergamot trees, Calabrian Orange sparkles in the heart of the sun-baked plantations. From its joyous and bright reflections, the note exudes a sweet and tangy aroma. It is an invitation to a walk in the shade of the orange groves, cooled by the sea breezes of the Mediterranean.

Italian Bigarade Orange- Paraguayan Petit Grain - Tunisian Orange Blossom - Egyptian Jasmine