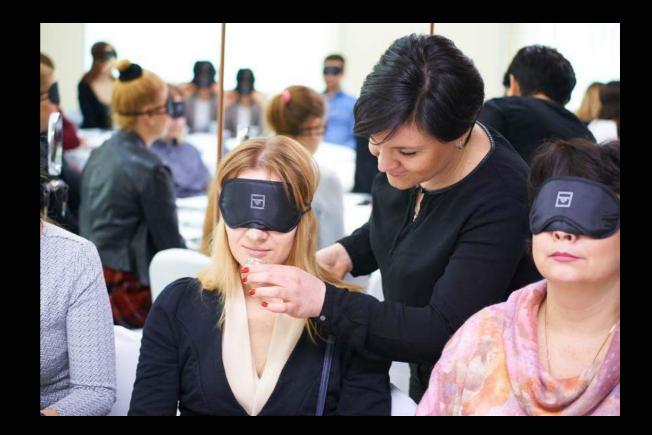

## SALES & TRAINING TOOLS

Leather selling case with gold mirror tray Sizes: W205 x L665 x D110mm

A 5 senses whorkshop Blindfolded, the participants have to smell/touch/ drink/hear the raw material of each fragrance.