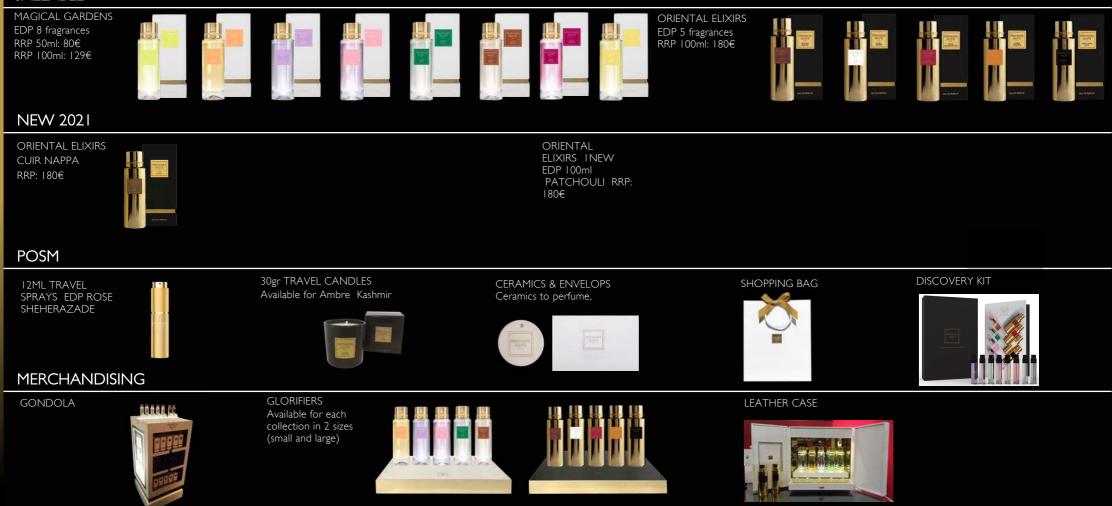

### 2 COLLECTIONS

MAGICAL GARDENS

ORIENTAL ELIXIRS

# MAGICAL GARDENS

A tribute to the most beautiful gardens, an olfactory journey into the beauty of trees. Orange tree, Lily, Cedar, Rose, Java wood. Mysterious, unique, spellbinding. An ode to sculpted nature. The elegant and refined bottles are decorated in white and gold. They echo the delicacy of the fragrances whose first effects are experienced right from the first note.

## ORIENTAL ELIXIRS

The eternal aromas of a starry night envelop the soul in a thousand and one roses. Patchouli, amber and precious leathers dance together with the warm breath of spices. Sensual yet contrasting, the collection transports the senses and casts the mind back to its most thrilling memories. Goldlacquered bottles with gold caps, a colored plaque and black and gold boxes are home to this concentration of opulence, whose only desire is to set the night ablaze.

## CUIR NAPPA 2021 NEW FRAGRANCE

The sun rises, a light breeze gives life to the Saharan dunes that extend as far as the eye can see. In the distance, the Tuaregs, ancestral tribe of the desert, tan, stretch and shape the leather. Prestigious raw material, the nappa leather then reveals all its complexity: the grain fineness and softness is contrasted with its animal and pure notes. From this association is born a creamy yet distinct and refined fragrance.

## MERCHANDISING

•2cm thick acrylic plate with gold

- brushed frame all around
- •2 sizes: small 18x18cm, large 18x29.7cm
- Available for each collection (white/gold, black/gold)
- Ceramics under bells on the plates for each fragrance

### PROMOTIONAL TOOLS - POSM

Branded textured paper shopping bag, with tissue paper and gold ribbon

#### Olfactory blotter

Qualitative sample vials 2ml For each fragrance

#### 5X2ml vials discovery kit

Travel spray I 2ml rechargeable & Pouch

Ceramic to perfume and its envelop

Travel candle 30g with white natural wax

Ambre Kashmir

### GONDOLA

### LEATHER CASE

Merchandising leather case with gold mirror and lights under bottle