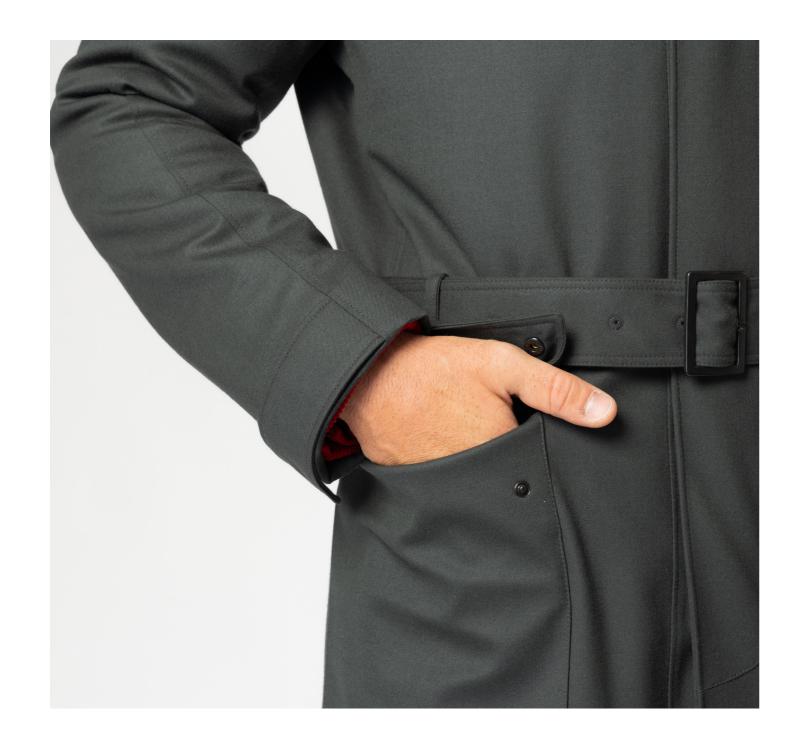

#### EASY MOVEMENT AND PROTECTION

Characterized by heat-sealed stitching for total impermeability and an ergonomic sleeve for easy movement.

Generous upper and lower front pockets to hold personal items and an electromagnetic-shielded internal pocket to protect your digital devices.