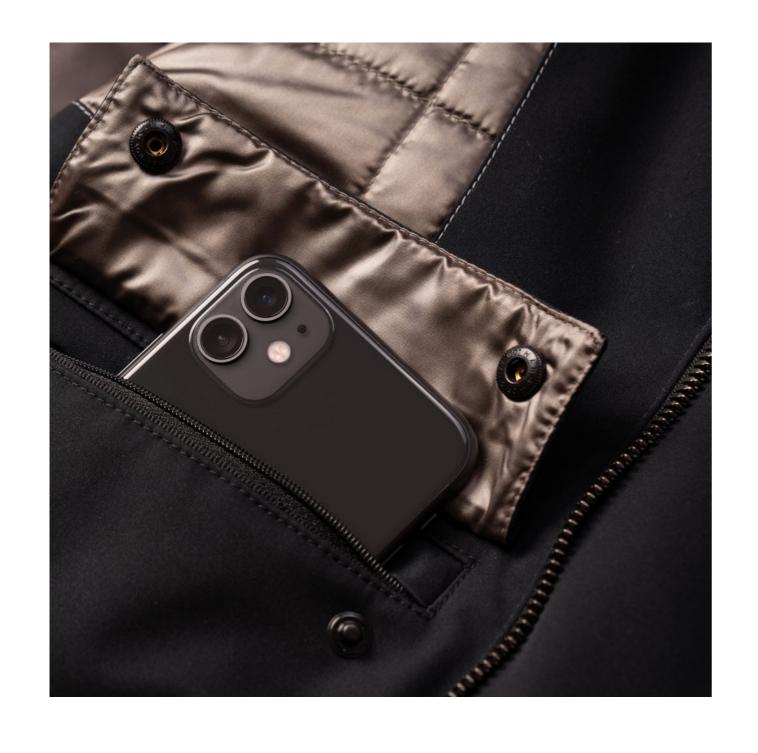

#### EASY MOVEMENT AND PROTECTION

Characterized by heat-sealed stitching for total impermeability and an ergonomic sleeve for easy movement.

Generous upper and lower front pockets to hold personal items and an electromagnetic-shielded internal pocket to protect your digital devices.