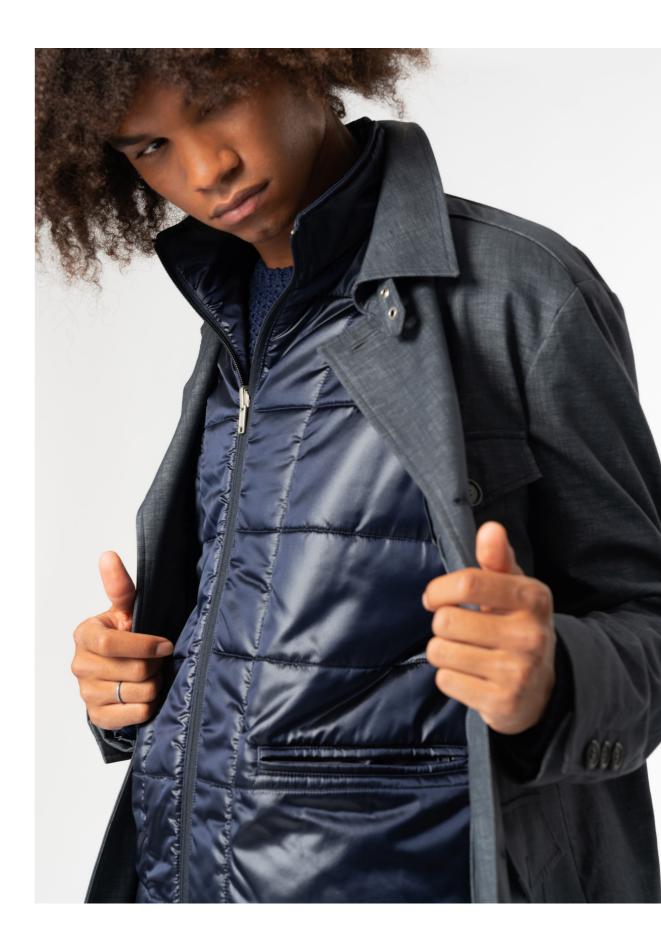

#### EASY MOVEMENT AND PROTECTION

Characterized by heat-sealed stitching for total impermeability and an ergonomic sleeve for easy movement.

Generous upper and lower front pockets to hold personal items and an electromagnetic-shielded internal pocket to protect your digital devices.