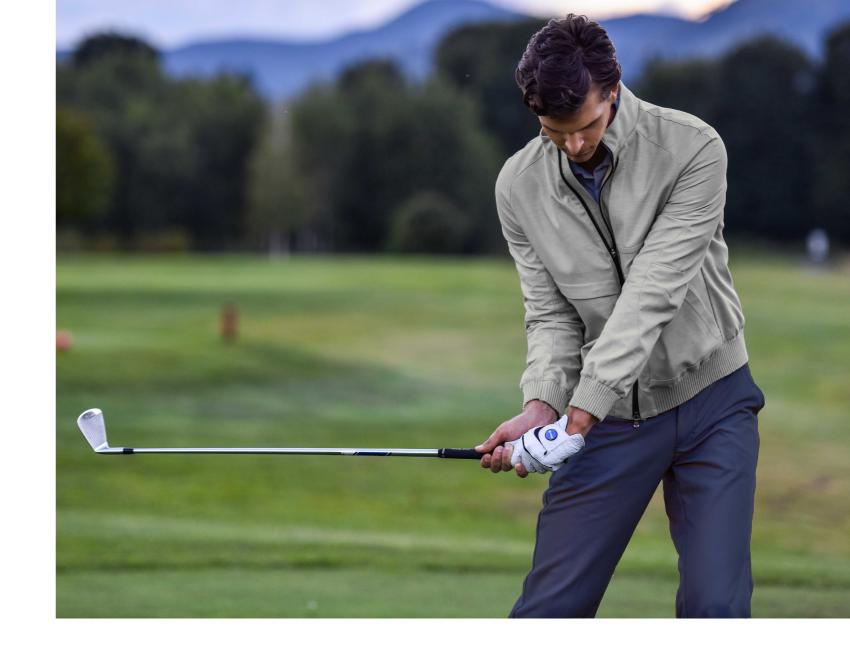

## SPORT SKUDOMADE

Removable lower-back warmer powered by slimline removable battery with waterproof internal switch.

#### EASY MOVEMENT AND PROTECTION

Characterized by heat-sealed stitching for total impermeability and an ergonomic sleeve for easy movement.

Generous upper and lower front pockets to hold personal items and an electromagnetic-shielded internal pocket to protect your digital devices.