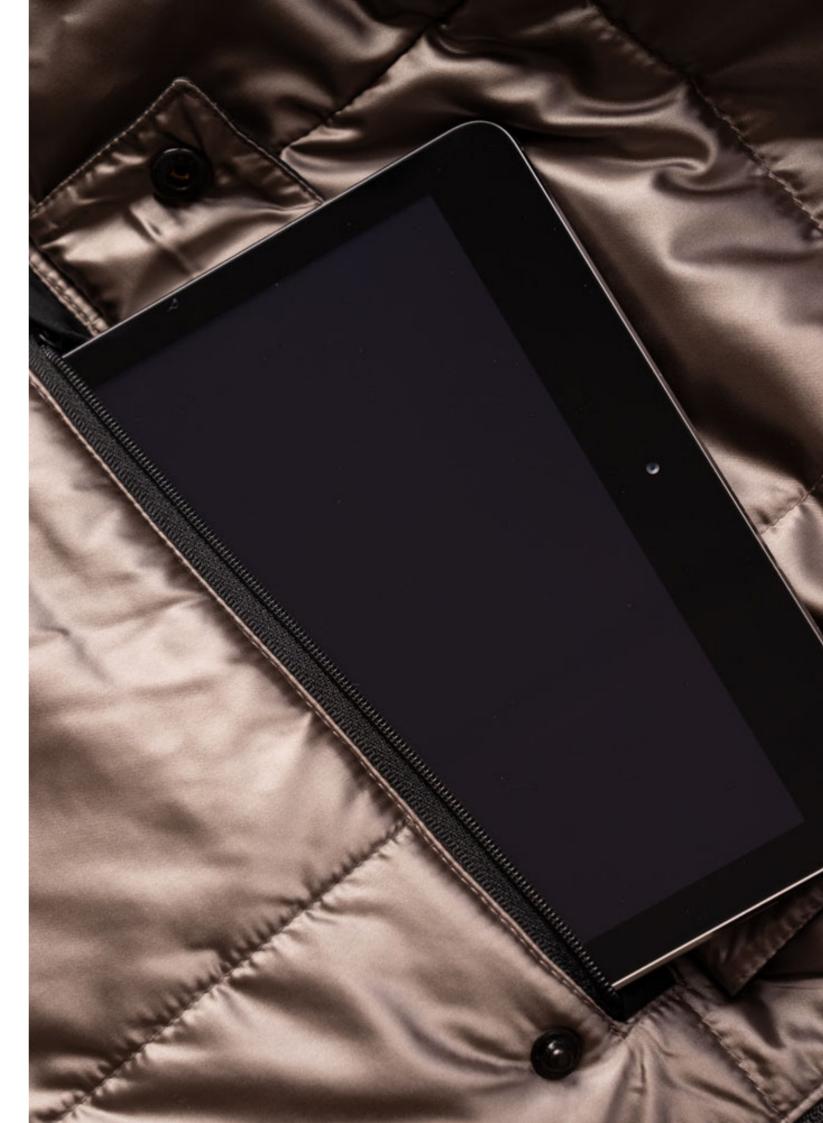

#### EASY MOVEMENT AND PROTECTION

Characterized by heat-sealed stitching for total impermeability and an ergonomic sleeve for easy movement.

Generous upper and lower front pockets to hold personal items and an electromagnetic-shielded internal pocket to protect your digital devices.