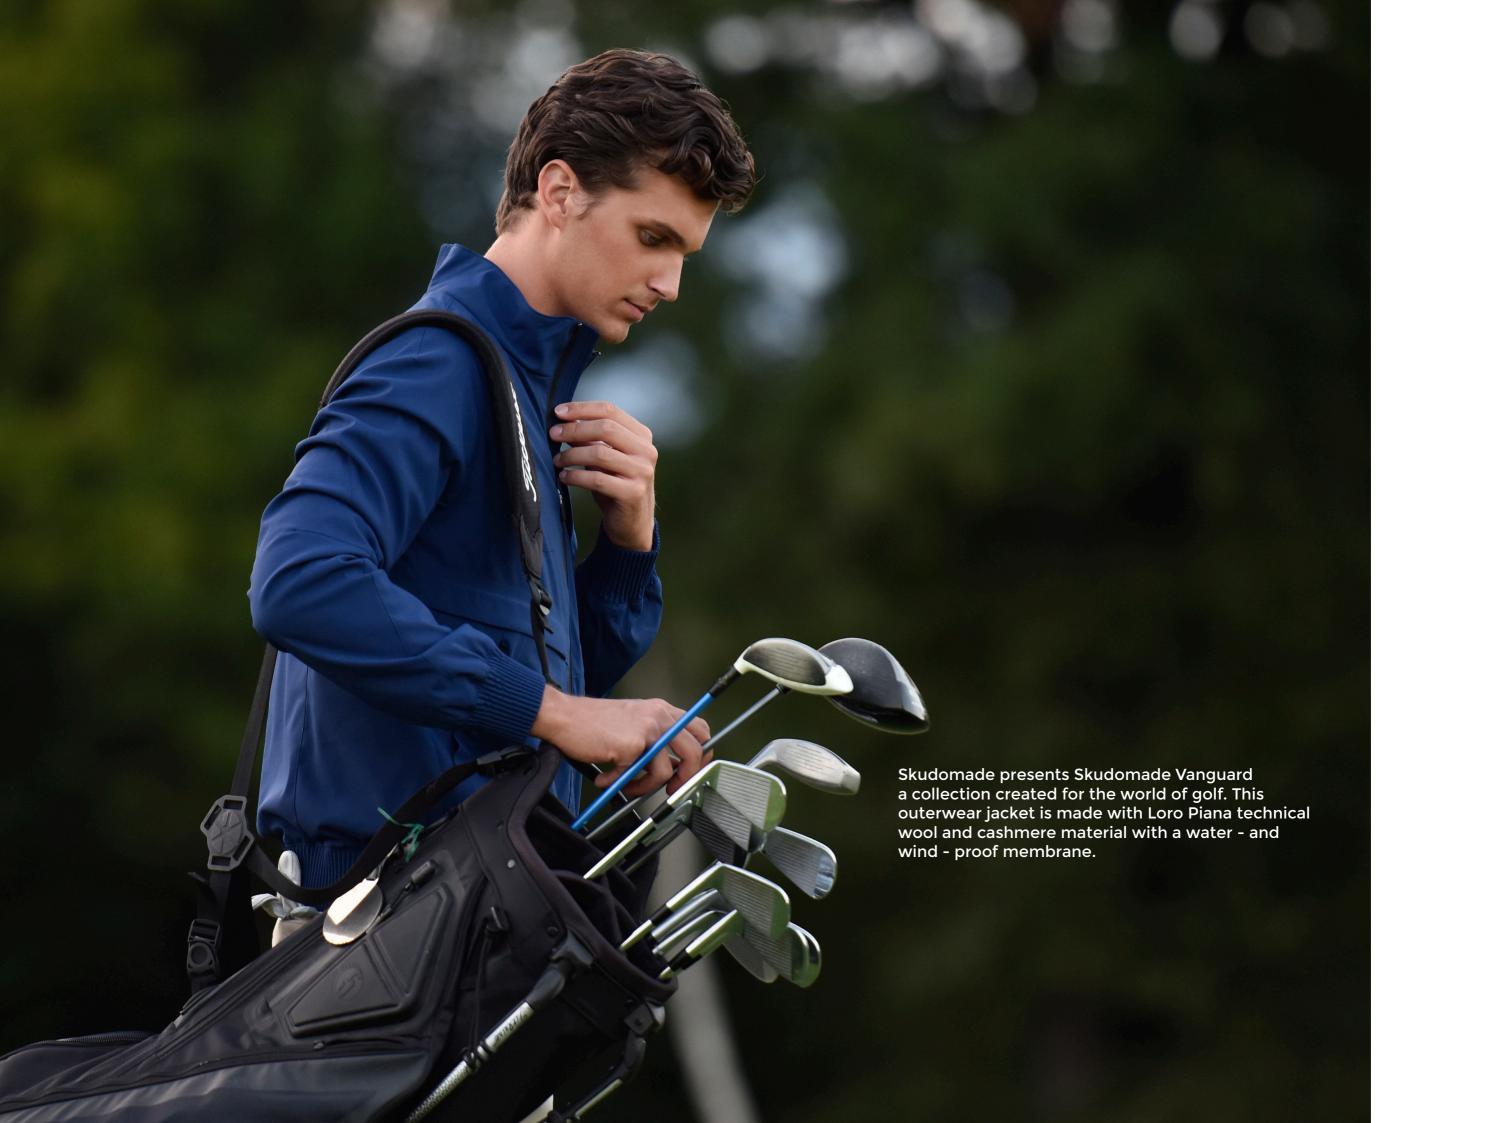

## SPORT SKUDOMADE

Removable lower-back warmer powered by slimline removable battery with waterproof internal switch.