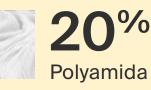

What materials do you use? In what percentage?

#### Colection AW23/24

90% Natural fibers (plant and animal origin)

10% Synthetic fibers

# 40% Merino Wool

10%

%

%