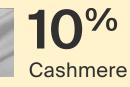

What materials do you use? In what percentage?

#### Colection AW23/24

90% Natural fibers (plant and animal origin)

10% Synthetic fibers

# 40% Merino Wool

10%

%

%